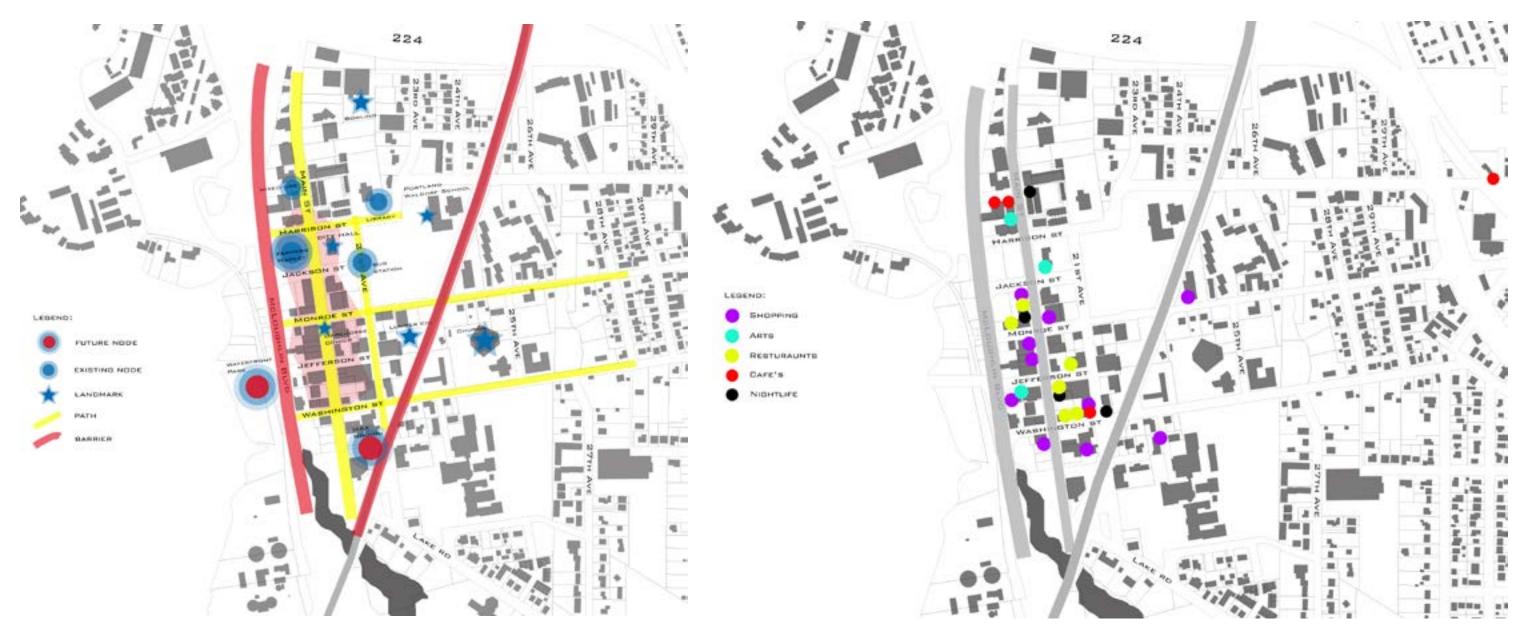

# **HUMAN ENVIRONMENT:** Mapping Analysis

Kevin Lynch Site Analysis: (District, Nodes, Landmarks, Paths, Boundaries,)

Business Activity Map: (Shows business density of Main Street)

Jeffrey Toreson / Bob Hu