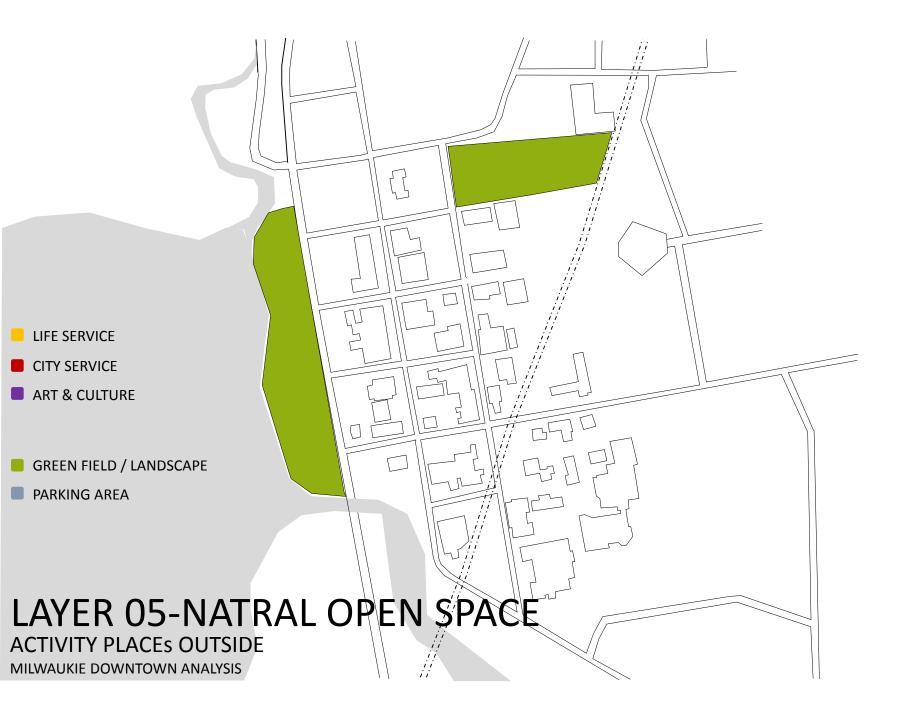

# THE MILWAUKIE ANALYSIS & DRAFT

**BOB HU** 

Architect / Shanghai Xian Dai Architectural Design Group

LAYER 05-NATURAL OPEN SPACE

**ACTIVITY PLACES OUTSIDE** 

MILWAUKIE DOWNTOWN ANALYSIS

#### LAYER 05-NATURAL OPEN SPACE

**ACTIVITY PLACES OUTSIDE** 

MILWAUKIE DOWNTOWN ANALYSIS