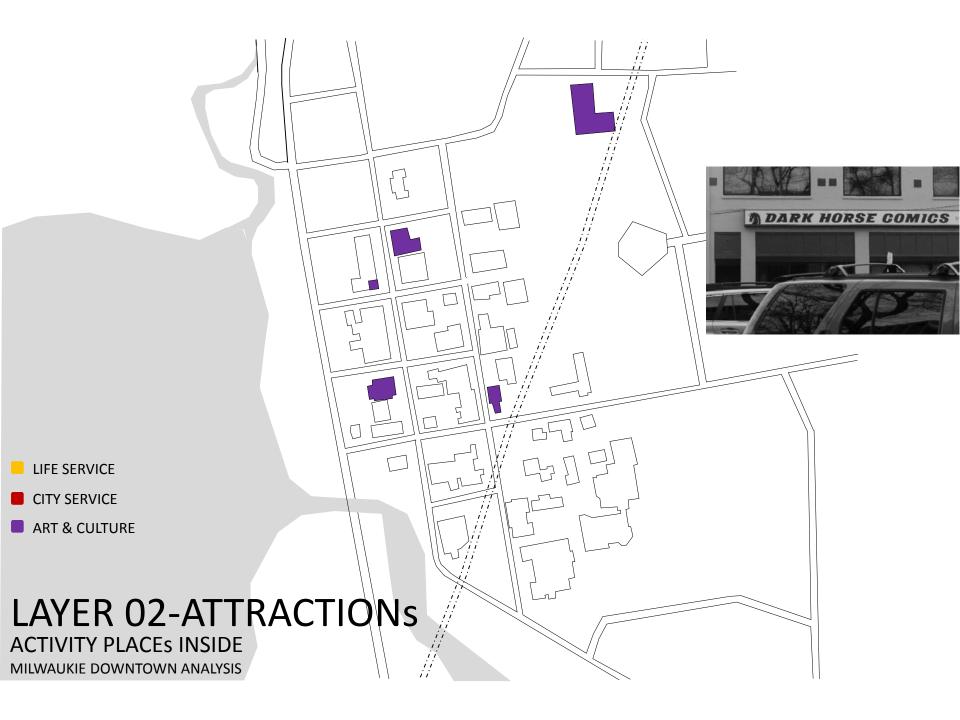

## LAYER 02-ATTRACTIONS

**ACTIVITY PLACES INSIDE** 

MILWAUKIE DOWNTOWN ANALYSIS

#### LAYER 02-ATTRACTIONS

**ACTIVITY PLACES INSIDE** 

MILWAUKIE DOWNTOWN ANALYSIS