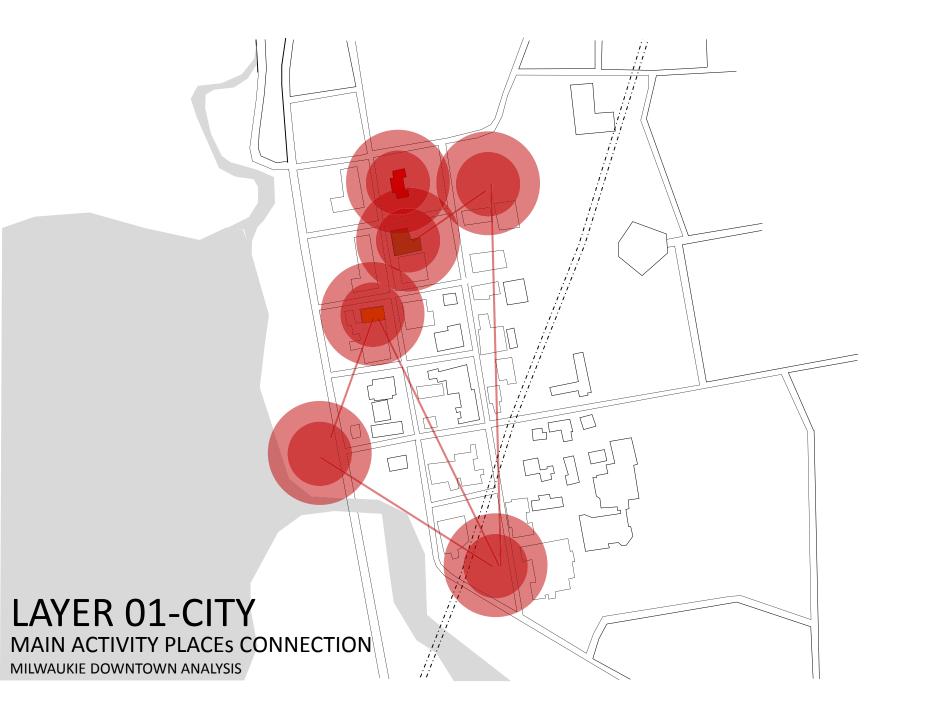

## LAYER 01-FACILITY

**ACTIVITY PLACES INSIDE** 

LAYER 05-NATURAL OPEN SPACE

**ACTIVITY PLACES OUTSIDE** 

MILWAUKIE DOWNTOWN ANALYSIS

## LAYER 01-FACILITY

**ACTIVITY PLACES INSIDE** 

#### LAYER 01-FACILITY

**ACTIVITY PLACES INSIDE** 

LAYER 01-FACILITY

**ACTIVITY PLACES INSIDE** 

MILWAUKIE DOWNTOWN ANALYSIS

**CITY HALL** 

**POST OFFICE** 

BANK