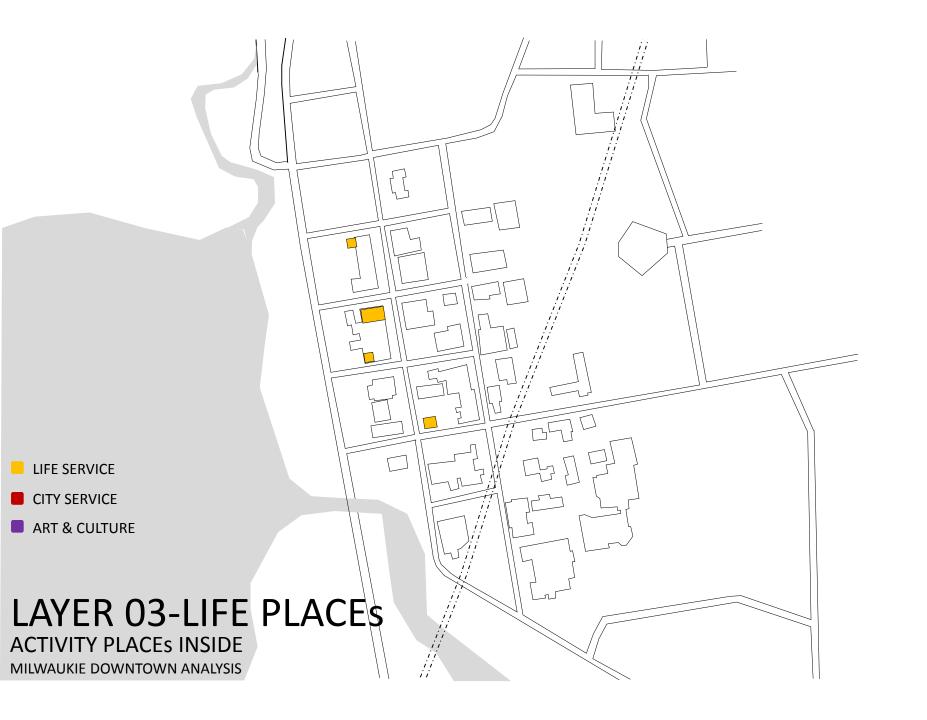

## LAYER 03-LIFE PLACES

**ACTIVITY PLACES INSIDE** 

MILWAUKIE DOWNTOWN ANALYSIS

# LAYER 03-LIFE PLACES

**ACTIVITY PLACES INSIDE** 

MILWAUKIE DOWNTOWN ANALYSIS