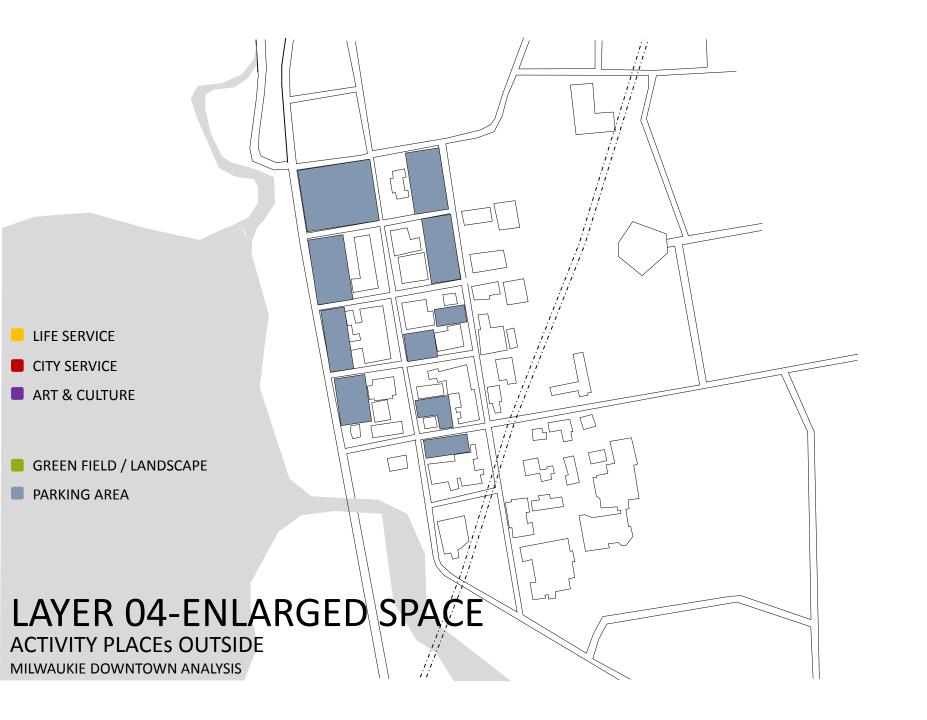

# LAYER 04-ENLARGED SPACE

**ACTIVITY PLACES OUTSIDE** 

MILWAUKIE DOWNTOWN ANALYSIS

## LAYER 04-ENLARGED SPACE

**ACTIVITY PLACES OUTSIDE** 

MILWAUKIE DOWNTOWN ANALYSIS