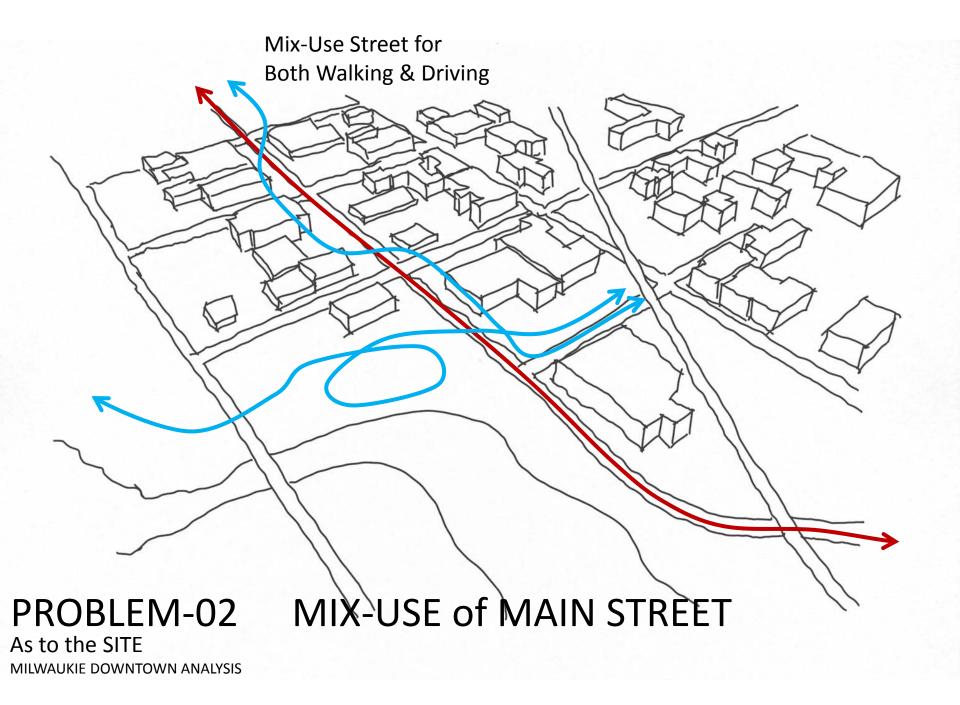

OWN ANALYSIS

# LAYER 03-LIFE PLACES

**ACTIVITY PLACES INSIDE** 

MILWAUKIE DOWNTOWN ANALYSIS

## LAYER 02-ATTRACTIONS

**ACTIVITY PLACES INSIDE** 

MILWAUKIE DOWNTOWN ANALYSIS

## LAYER 01-FACILITY

**ACTIVITY PLACES INSIDE** 



#### LAYER 05-NATURAL OPEN SPACE

**ACTIVITY PLACES OUTSIDE** 

MILWAUKIE DOWNTOWN ANALYSIS

## LAYER 04-ENLARGED SPACE

**ACTIVITY PLACES OUTSIDE** 

MILWAUKIE DOWNTOWN ANALYSIS

## LAYER 03-LIFE PLACES

**ACTIVITY PLACES INSIDE** 

MILWAUKIE DOWNTOWN ANALYSIS

#### LAYER 02-ATTRACTIONS

**ACTIVITY PLACES INSIDE** 

MILWAUKIE DOWNTOWN ANALYSIS

#### LAYER 01-FACILITY

**ACTIVITY PLACES INSIDE** 







LAYER 01-FACILITY

**ACTIVITY PLACES INSIDE** 

MILWAUKIE DOWNTOWN ANALYSIS

**CITY HALL** 

**POST OFFICE** 

BANK



















































#### Too Smooth Surface, Maybe This better





















## **STRATEGY**



# **STRATEGY**

As to the SITE



# **STRATEGY**