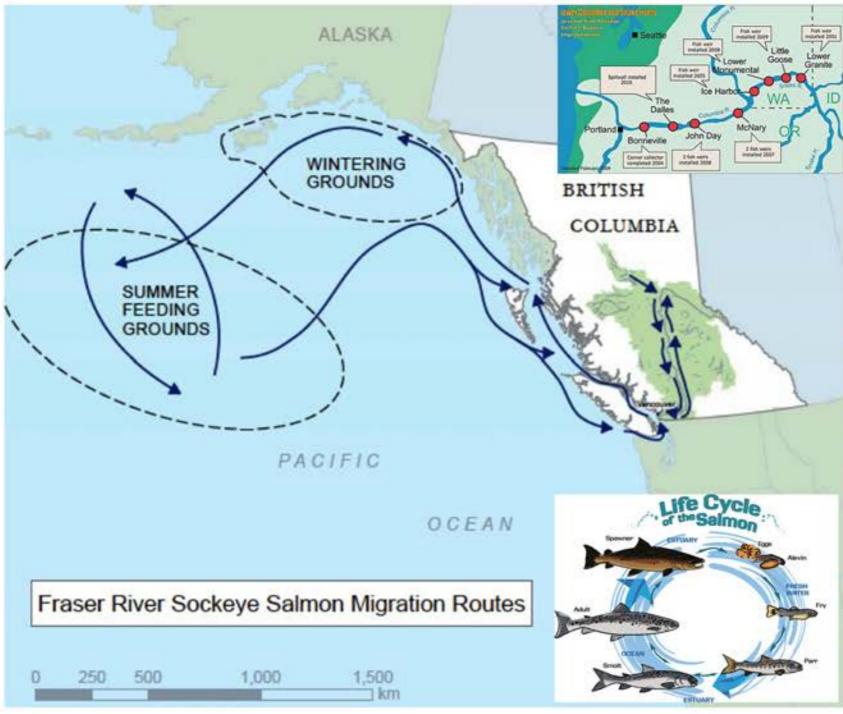

# The Salmon Migration

The salmon run is the time when salmon, which have migrated from the ocean, swim to the upper reaches of rivers where they spawn on gravel beds. After spawning, all Pacific salmon and most Atlantic salmon die, and the salmon life cycle starts over again. The annual run can be a major event for grizzly bears, bald eagles and sport fishermen.

Salmon spend their early life in rivers, and then swim out to sea where they live their adult lives and gain most of their body mass. When they have matured, they return to the rivers to spawn. Usually they return with uncanny precision to the natal river where they were born, and even to the very spawning ground of their birth. It is thought that, when they are in the ocean, they use magnetoception to locate the general position of their natal river, and once close to the river, that they use their sense of smell to home in on the river entrance and even their natal spawning ground.

Salmon Migration Routes Salmon Run qi-yuan yao

http://www.salmonguy.org http://en.wikipedia.org/wiki/Salmon\_run