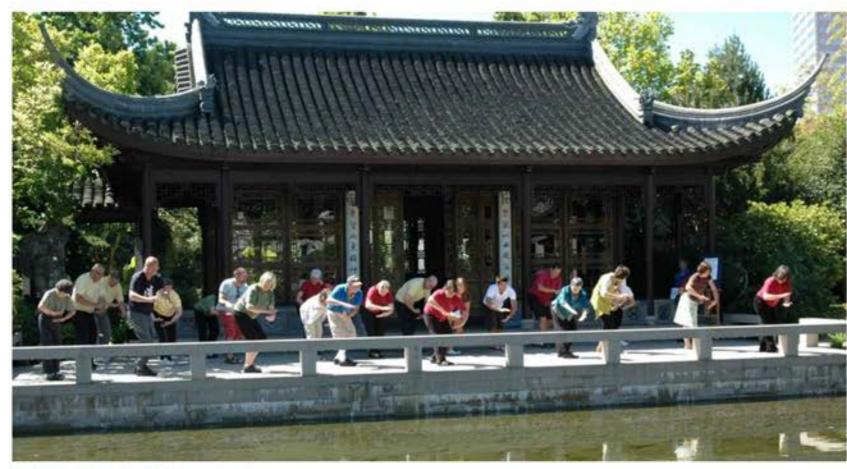

### **NATURAL ENVIRONMENT: ANIMAL**

The Wild Goose: Through the analysis we could add some interesting activities to the city

qi-yuan yao

Wild Goose Qigong

In Wen Wu School Portland . An ancient Chinese movement art developed to promote health, well-being and longevity.