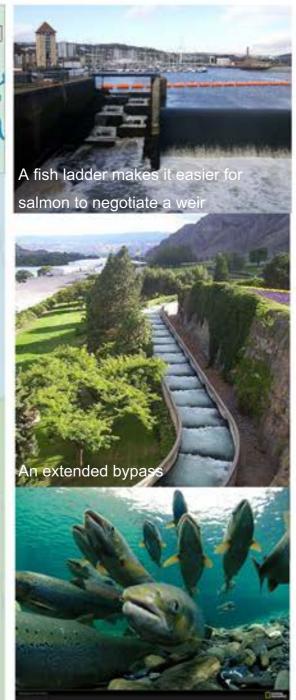

# The Salmon Migration

The salmon run is the time when salmon, which have migrated from the ocean, swim to the upper reaches of rivers where they spawn on gravel beds. After spawning, all Pacific salmon and most Atlantic salmon die, and the salmon life cycle starts over again. The annual run can be a major event for grizzly bears, bald eagles and sport fishermen.

Salmon spend their early life in rivers, and then swim out to sea where they live their adult lives and gain most of their body mass. When they have matured, they return to the rivers to spawn. Usually they return with uncanny precision to the natal river where they were born, and even to the very spawning ground of their birth. It is thought that, when they are in the ocean, they use magnetoception to locate the general position of their natal river, and once close to the river, that they use their sense of smell to home in on the river entrance and even their natal spawning ground.