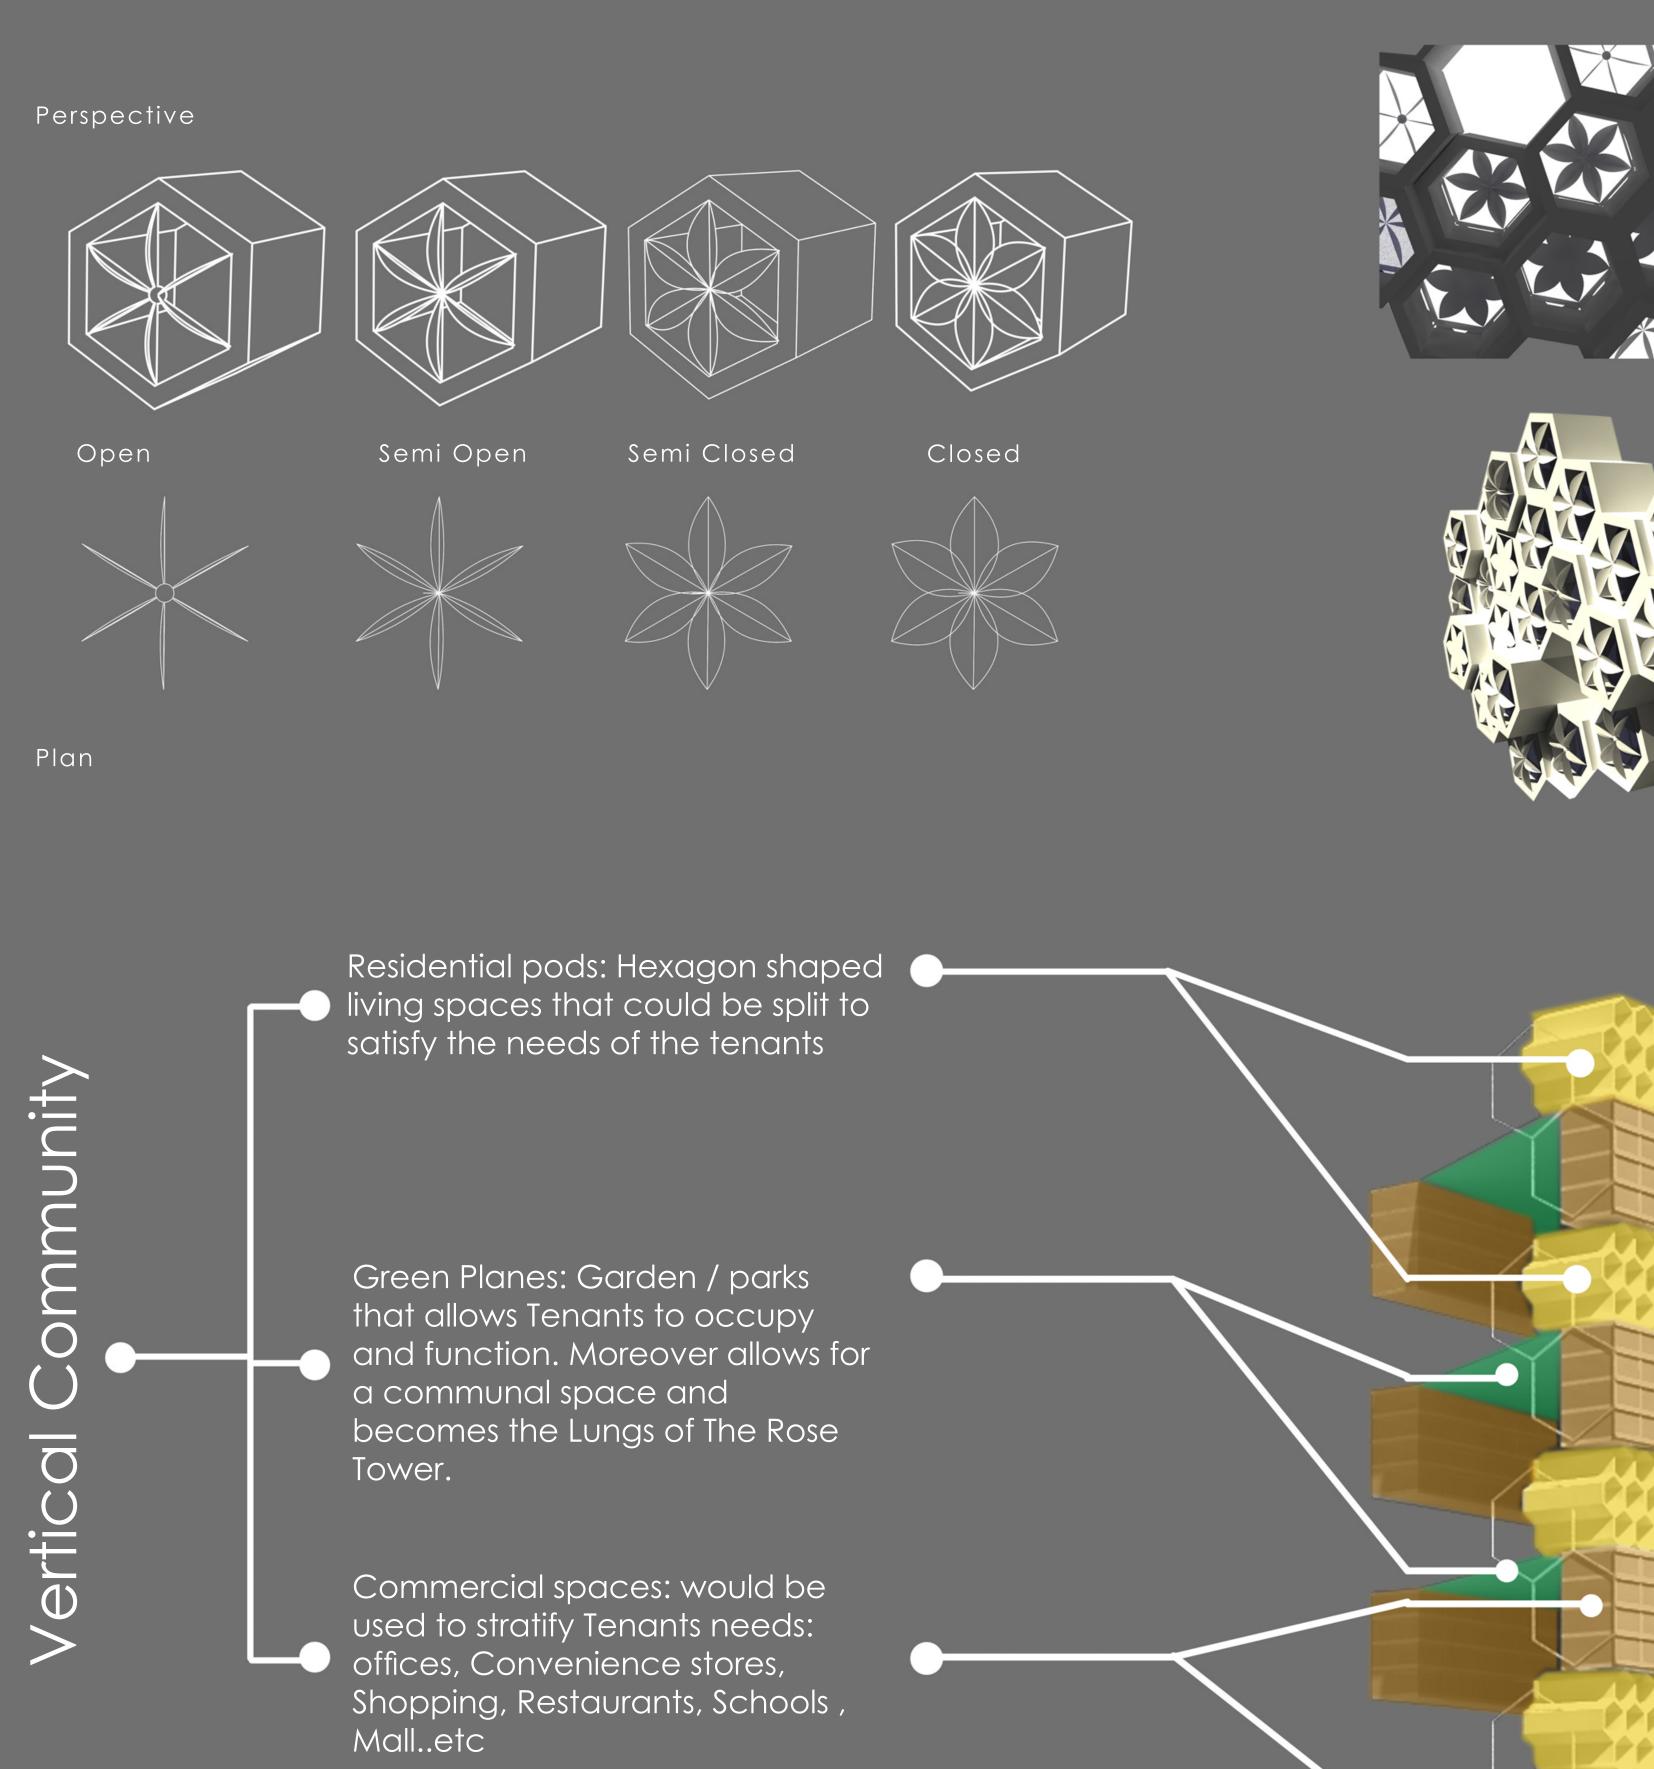

## THE ROSETO MER Abdulhadi AlMumen // Nancy Cheng // ARCH484Fall2015

Pods

Commercial

As Architects we are responsible to solve Global issues, Such as Global Warming or Sprawl. My vision toward The Rose Tower is to create a vertical community. The Rose Tower will host all sort of needs to the Tenants. By providing peoples need within their community people don't have to drive or walk toward their destination. All they have to do is take the elevator down. The Rose tower accommodate Commercial spaces (mixed used) with a residential units that overlooks a green plane. Each level has different commercial of educational use. Green planes were placed to allow the building to breath and also becomes the communal area for every Level.