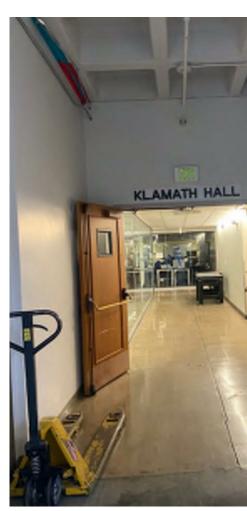

\_\_\_\_ / •\_\_\_ |

- - -

1" = 30'-0"

IMAGE 1: STREISINGER 3RD FLOOR LOOKING TOWARDS KLAMATH HALL