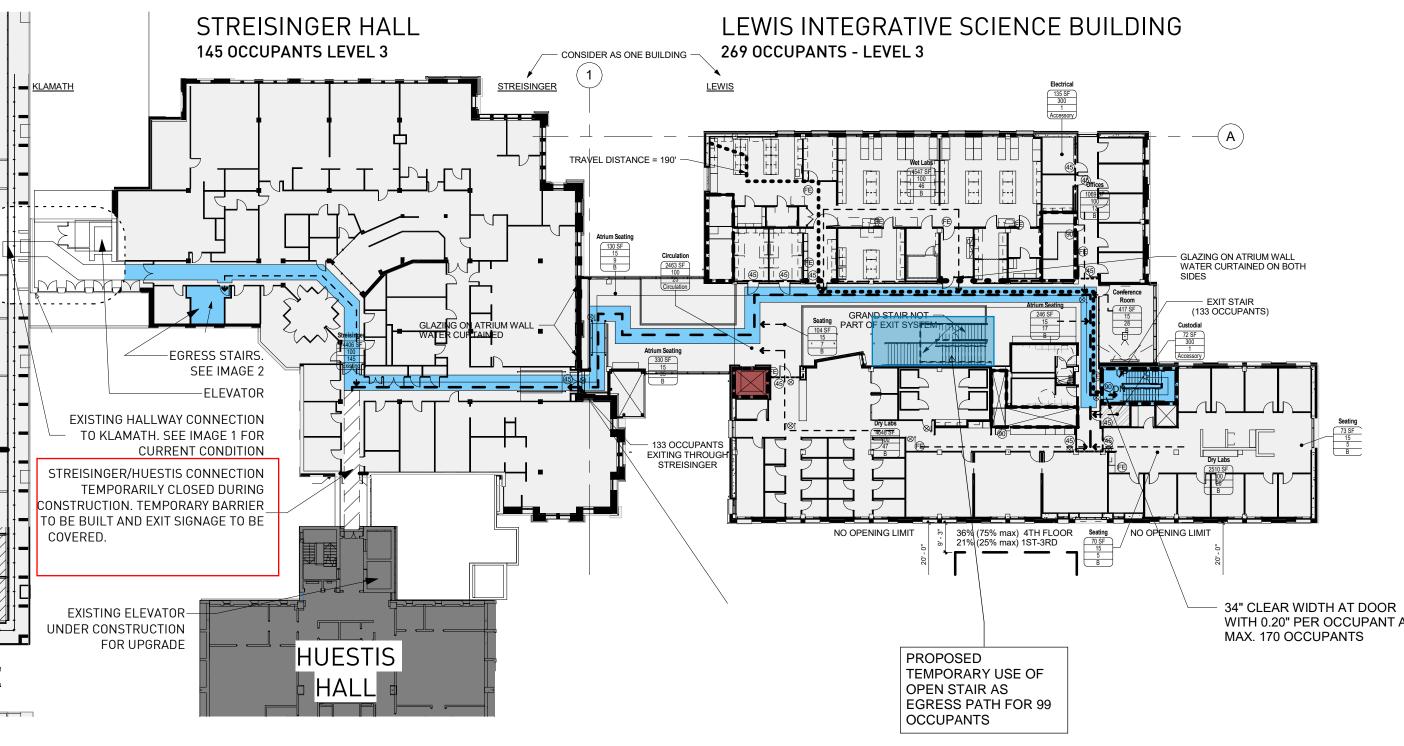

## **3** CONSTRUCTION EGRESS FROM STREISINGER/LISB - LEVEL 3

IMAGE 2: STREISINGER EXIT STAIR

tva architects inc. 920 sw sixth avenue | suite 1500 portland, oregon 97204 phone: 503 220 0668 www.tvaarchitects.com

SPED ARC AMANDA BUTLER License #5979 PORTLAND, OR S

— — — (A)

— 34" CLEAR WIDTH AT DOOR
WITH 0.20" PER OCCUPANT ALLOWS
MAX. 170 OCCUPANTS

WITH 0.20" PER OCCUPANT ALLOWS