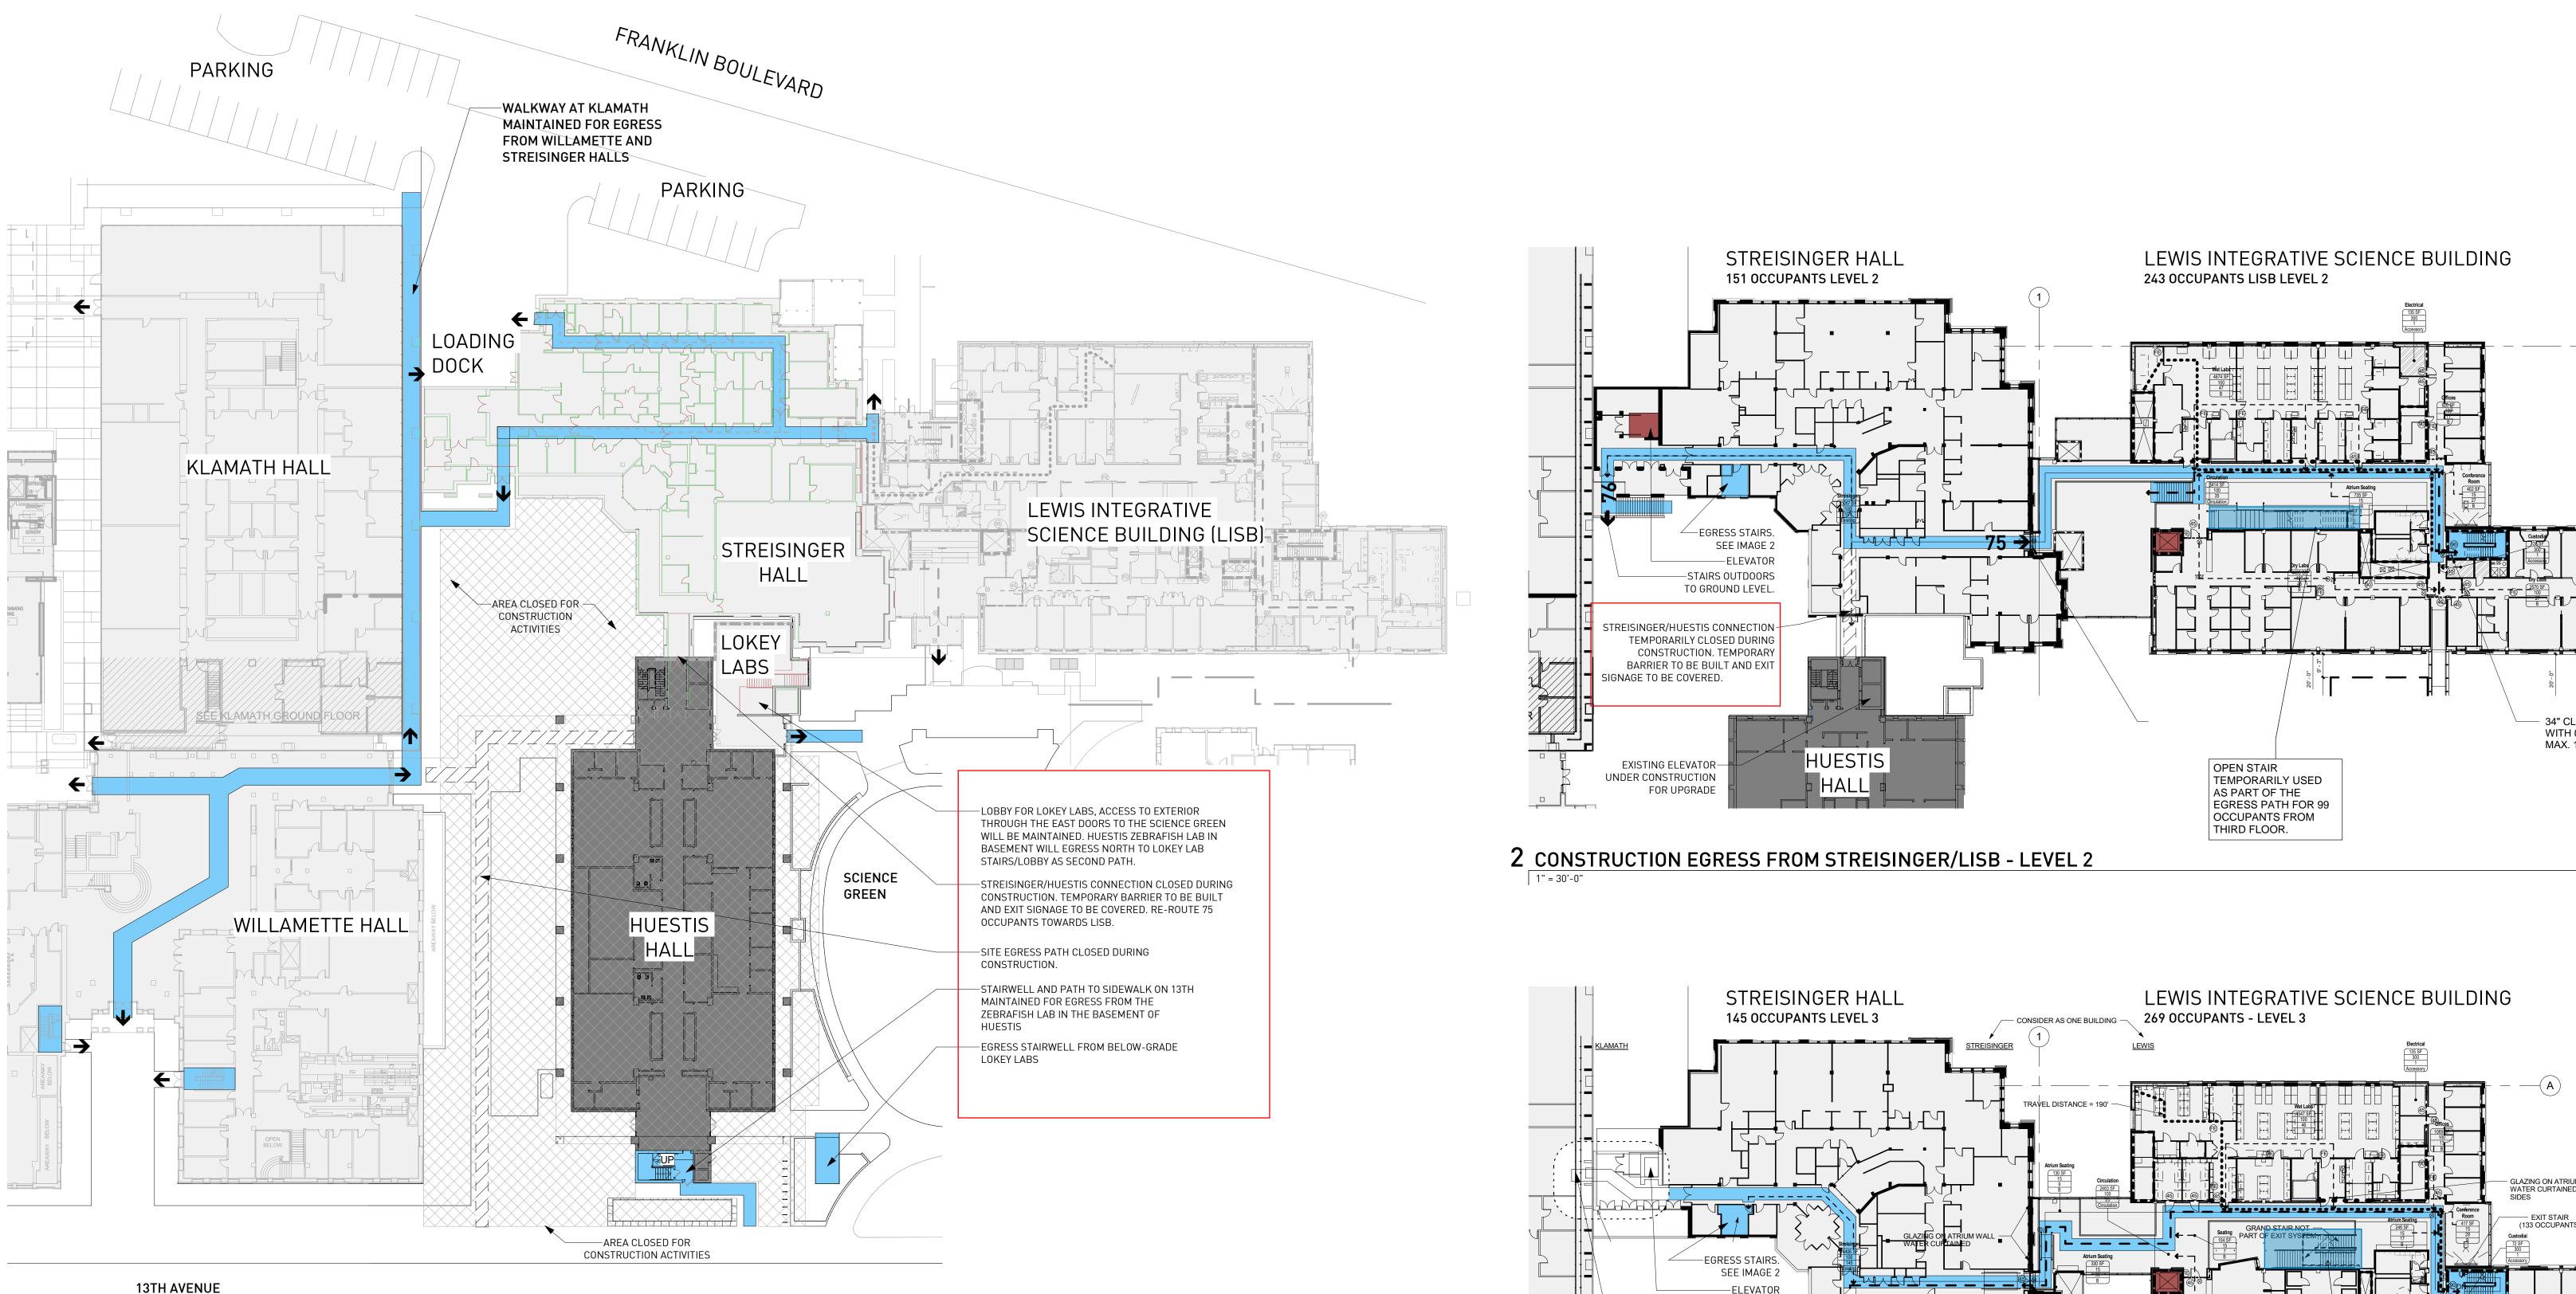

CONSTRUCTION EGRESS FROM ADJACENT BUILDINGS - GROUND LEVEL 1" = 30'-0"

067

ARCHITECT HAS REVIEWED OWNER PROVIDED OCCUPANCY AND EGRESS/FLOOR PLANS FOR BUILDINGS SURROUNDING HUESTIS HALL. ARCHITECT DOES NOT TAKE RESPONSIBILITY FOR THE ACCURACY OF PROVIDED INFORMATION.