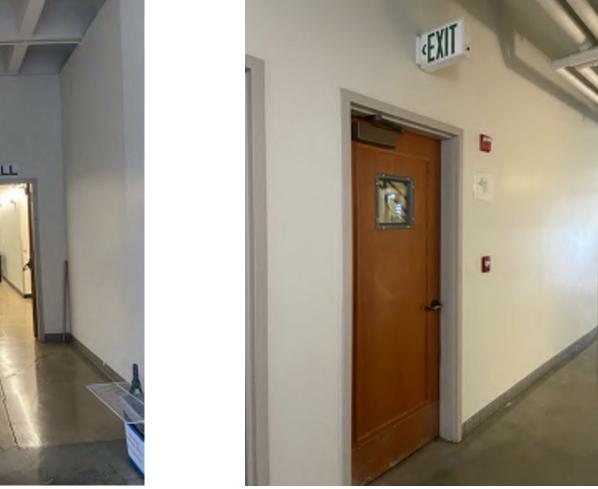

## **3** CONSTRUCTION EGRESS FROM STREISINGER/LISB - LEVEL 3

IMAGE 2: STREISINGER EXIT STAIR

tva architects inc. 920 sw sixth avenue | suite 1500 portland, oregon 97204 phone: 503 220 0668 www.tvaarchitects.com