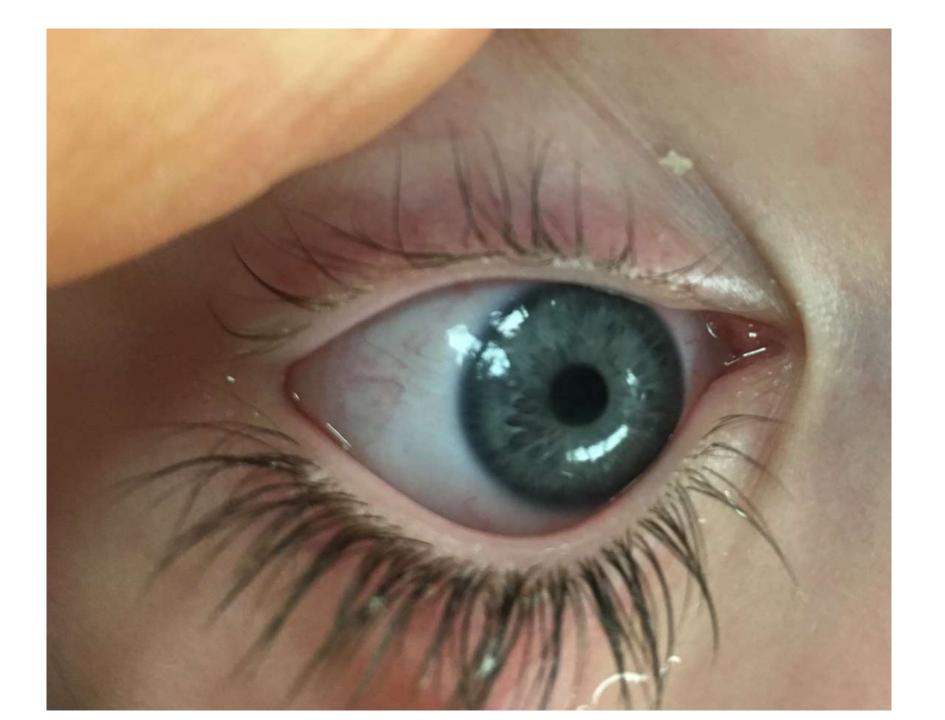

ataract















#### Glaucoma

- Elevated intraocular pressure causing optic neuropathy
- Starts with peripheral vision loss
- Can lead to complete blindness
- Treatments include eye drops to lower intraocular pressure
- Laser surgery
- Intraocular Surgery

#### **Optic Nerve Cupping**





# Glaucomatous Peripheral Vision Defect Automated Visual Field





#### Glaucoma drainage implant



#### Diabetic Retinopathy



#### LASIK Surgery



- Surgery performed on the corneas
- Achieves independence from glasses and contacts

#### **Emergencies**

Slept in your contacts lately?



#### Airbag Deployment



## Hyphema



#### Dog Bite









#### Haying Machine







#### **Paintball**





#### Red Painful Eye





# Sparkler injury





### Circular Saw







### Fish Hook







# Squamous Cell Carcinoma



#### Guatamala Mission



## We Brought Everything!



#### 6 corneas 50 patients



- Measles is a leading cause of childhood blindness in developing countries where immunization programs are less established
- Ocular consequences:
  - Conjunctivitis
  - Keratitis
  - Corneal scarring
  - Retinopathy
  - Optic neuritis









## Thank You

Have a great day!