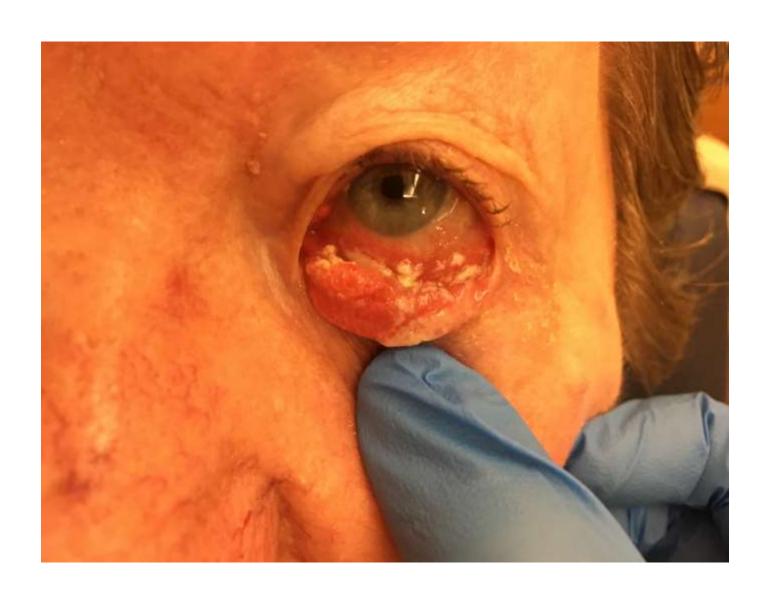

laucoma

- Elevated intraocular pressure causing optic neuropathy
- Starts with peripheral vision loss
- Can lead to complete blindness
- Treatments include eye drops to lower intraocular pressure
- Laser surgery
- Intraocular Surgery

#### **Optic Nerve Cupping**





# Glaucomatous Peripheral Vision Defect Automated Visual Field





#### Glaucoma drainage implant



#### Diabetic Retinopathy



#### LASIK Surgery



- Surgery performed on the corneas
- Achieves independence from glasses and contacts

#### **Emergencies**

Slept in your contacts lately?



#### Airbag Deployment



## Hyphema



#### Dog Bite









#### Haying Machine







#### **Paintball**





#### Red Painful Eye





# Sparkler injury





### Circular Saw







### Fish Hook







# Squamous Cell Carcinoma



#### Guatamala Mission



## We Brought Everything!



#### 6 corneas 50 patients



- Measles is a leading cause of childhood blindness in developing countries where immunization programs are less established
- Ocular consequences:
  - Conjunctivitis
  - Keratitis
  - Corneal scarring
  - Retinopathy
  - Optic neuritis









## Thank You

Have a great day!