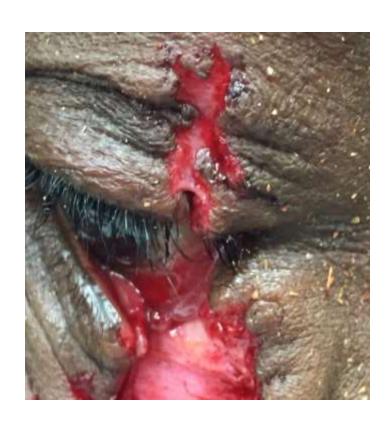

ical Treatments

#### Cataract















#### Glaucoma

- Elevated intraocular pressure causing optic neuropathy
- Starts with peripheral vision loss
- Can lead to complete blindness
- Treatments include eye drops to lower intraocular pressure
- Laser surgery
- Intraocular Surgery

#### **Optic Nerve Cupping**





# Glaucomatous Peripheral Vision Defect Automated Visual Field





#### Glaucoma drainage implant



#### Diabetic Retinopathy



#### LASIK Surgery



- Surgery performed on the corneas
- Achieves independence from glasses and contacts

#### **Emergencies**

Slept in your contacts lately?



#### Airbag Deployment



## Hyphema



#### Dog Bite









#### Haying Machine







#### **Paintball**





#### Red Painful Eye





# Sparkler injury





### Circular Saw







### Fish Hook







# Squamous Cell Carcinoma



#### Guatamala Mission



## We Brought Everything!



#### 6 corneas 50 patients



- Measles is a leading cause of childhood blindness in developing countries where immunization programs are less established
- Ocular consequences:
  - Conjunctivitis
  - Keratitis
  - Corneal scarring
  - Retinopathy
  - Optic neuritis









## Thank You

Have a great day!