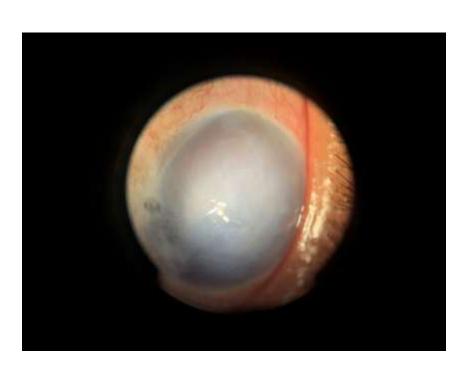

heral vision loss
- Can lead to complete blindness
- Treatments include eye drops to lower intraocular pressure
- Laser surgery
- Intraocular Surgery

#### **Optic Nerve Cupping**





# Glaucomatous Peripheral Vision Defect Automated Visual Field





#### Glaucoma drainage implant



#### Diabetic Retinopathy



#### LASIK Surgery



- Surgery performed on the corneas
- Achieves independence from glasses and contacts

#### **Emergencies**

Slept in your contacts lately?



#### Airbag Deployment



## Hyphema



#### Dog Bite









#### Haying Machine







#### **Paintball**





#### Red Painful Eye





# Sparkler injury





### Circular Saw







### Fish Hook







# Squamous Cell Carcinoma



#### Guatamala Mission



## We Brought Everything!



#### 6 corneas 50 patients



- Measles is a leading cause of childhood blindness in developing countries where immunization programs are less established
- Ocular consequences:
  - Conjunctivitis
  - Keratitis
  - Corneal scarring
  - Retinopathy
  - Optic neuritis









## Thank You

Have a great day!