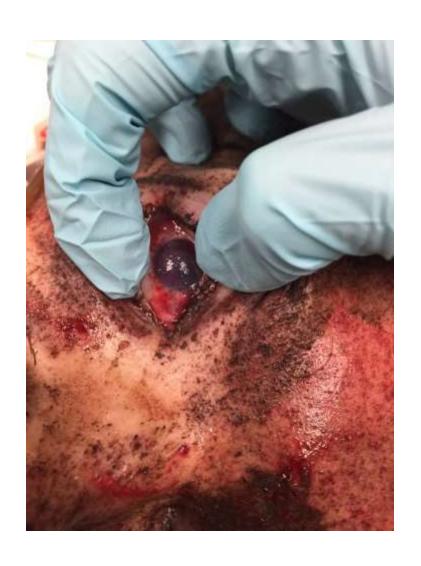

ical Conditions and Surgical Treatments

#### Cataract















#### Glaucoma

- Elevated intraocular pressure causing optic neuropathy
- Starts with peripheral vision loss
- Can lead to complete blindness
- Treatments include eye drops to lower intraocular pressure
- Laser surgery
- Intraocular Surgery

#### **Optic Nerve Cupping**





# Glaucomatous Peripheral Vision Defect Automated Visual Field





#### Glaucoma drainage implant



#### Diabetic Retinopathy



#### LASIK Surgery



- Surgery performed on the corneas
- Achieves independence from glasses and contacts

#### **Emergencies**

Slept in your contacts lately?



#### Airbag Deployment



## Hyphema



#### Dog Bite









#### Haying Machine







#### **Paintball**





#### Red Painful Eye





# Sparkler injury





### Circular Saw







### Fish Hook







# Squamous Cell Carcinoma



#### Guatamala Mission



## We Brought Everything!



#### 6 corneas 50 patients



- Measles is a leading cause of childhood blindness in developing countries where immunization programs are less established
- Ocular consequences:
  - Conjunctivitis
  - Keratitis
  - Corneal scarring
  - Retinopathy
  - Optic neuritis









## Thank You

Have a great day!