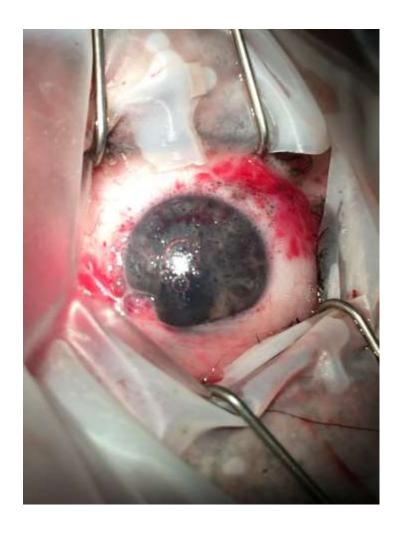

al Conditions and Surgical Treatments

#### Cataract















#### Glaucoma

- Elevated intraocular pressure causing optic neuropathy
- Starts with peripheral vision loss
- Can lead to complete blindness
- Treatments include eye drops to lower intraocular pressure
- Laser surgery
- Intraocular Surgery

#### **Optic Nerve Cupping**





# Glaucomatous Peripheral Vision Defect Automated Visual Field





#### Glaucoma drainage implant



#### Diabetic Retinopathy



#### LASIK Surgery



- Surgery performed on the corneas
- Achieves independence from glasses and contacts

#### **Emergencies**

Slept in your contacts lately?



#### Airbag Deployment



## Hyphema



#### Dog Bite









#### Haying Machine







#### **Paintball**





#### Red Painful Eye





# Sparkler injury





### Circular Saw







### Fish Hook







# Squamous Cell Carcinoma



#### Guatamala Mission



## We Brought Everything!



#### 6 corneas 50 patients



- Measles is a leading cause of childhood blindness in developing countries where immunization programs are less established
- Ocular consequences:
  - Conjunctivitis
  - Keratitis
  - Corneal scarring
  - Retinopathy
  - Optic neuritis









## Thank You

Have a great day!