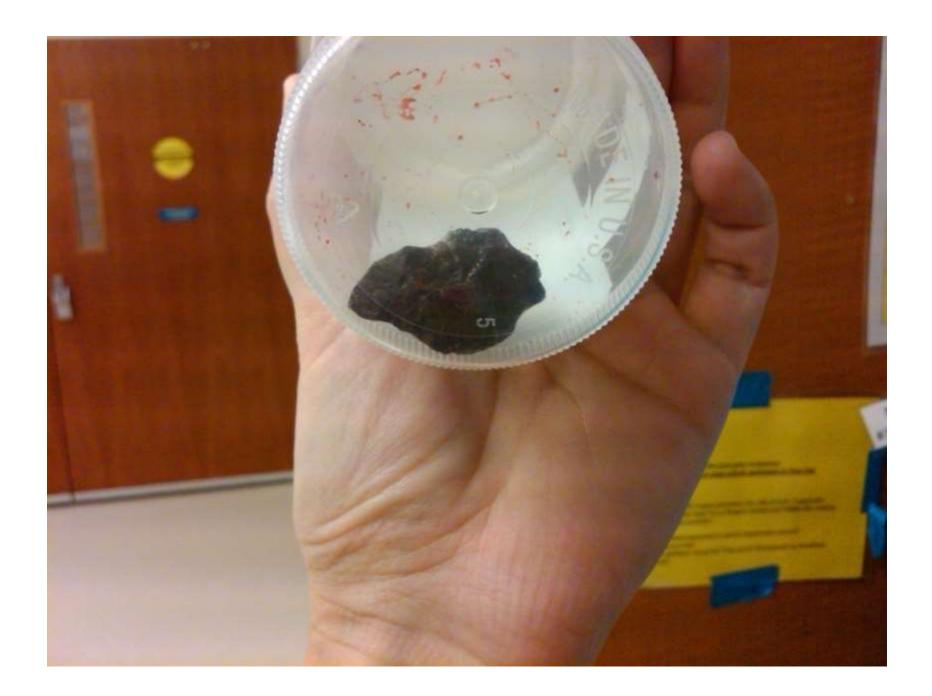

inics
    - ER
- Residency 3 years
- Fellowship -1 or 2 years

#### Medical Conditions and Surgical Treatments

#### Cataract















#### Glaucoma

- Elevated intraocular pressure causing optic neuropathy
- Starts with peripheral vision loss
- Can lead to complete blindness
- Treatments include eye drops to lower intraocular pressure
- Laser surgery
- Intraocular Surgery

#### **Optic Nerve Cupping**





# Glaucomatous Peripheral Vision Defect Automated Visual Field





#### Glaucoma drainage implant



#### Diabetic Retinopathy



#### LASIK Surgery



- Surgery performed on the corneas
- Achieves independence from glasses and contacts

#### **Emergencies**

Slept in your contacts lately?



#### Airbag Deployment



## Hyphema



#### Dog Bite









#### Haying Machine







#### **Paintball**





#### Red Painful Eye





# Sparkler injury





### Circular Saw







### Fish Hook







# Squamous Cell Carcinoma



#### Guatamala Mission



## We Brought Everything!



#### 6 corneas 50 patients



- Measles is a leading cause of childhood blindness in developing countries where immunization programs are less established
- Ocular consequences:
  - Conjunctivitis
  - Keratitis
  - Corneal scarring
  - Retinopathy
  - Optic neuritis









## Thank You

Have a great day!