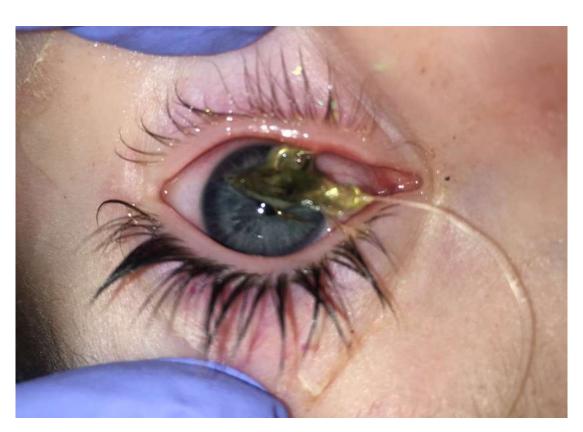

## Cataract















#### Glaucoma

- Elevated intraocular pressure causing optic neuropathy
- Starts with peripheral vision loss
- Can lead to complete blindness
- Treatments include eye drops to lower intraocular pressure
- Laser surgery
- Intraocular Surgery

#### **Optic Nerve Cupping**





# Glaucomatous Peripheral Vision Defect Automated Visual Field





#### Glaucoma drainage implant



#### Diabetic Retinopathy



#### LASIK Surgery



- Surgery performed on the corneas
- Achieves independence from glasses and contacts

#### **Emergencies**

Slept in your contacts lately?



#### Airbag Deployment



## Hyphema



#### Dog Bite









#### Haying Machine







#### **Paintball**





#### Red Painful Eye





# Sparkler injury





### Circular Saw







### Fish Hook







# Squamous Cell Carcinoma



#### Guatamala Mission



## We Brought Everything!



#### 6 corneas 50 patients



- Measles is a leading cause of childhood blindness in developing countries where immunization programs are less established
- Ocular consequences:
  - Conjunctivitis
  - Keratitis
  - Corneal scarring
  - Retinopathy
  - Optic neuritis









## Thank You

Have a great day!