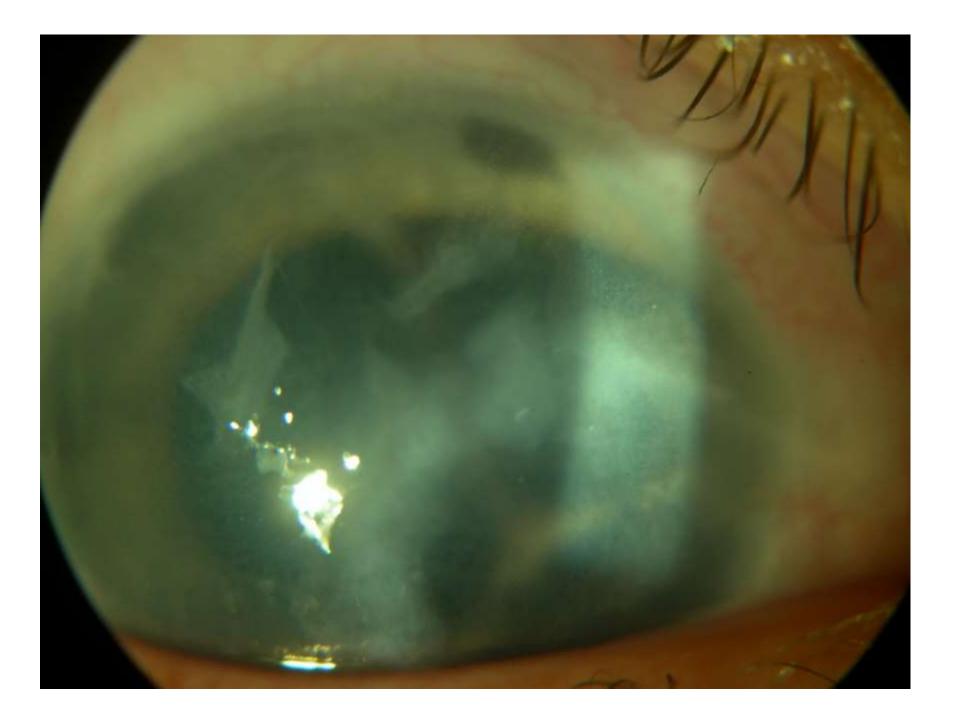

ency 3 years
- Fellowship -1 or 2 years

#### Medical Conditions and Surgical Treatments

#### Cataract















#### Glaucoma

- Elevated intraocular pressure causing optic neuropathy
- Starts with peripheral vision loss
- Can lead to complete blindness
- Treatments include eye drops to lower intraocular pressure
- Laser surgery
- Intraocular Surgery

#### **Optic Nerve Cupping**





# Glaucomatous Peripheral Vision Defect Automated Visual Field





#### Glaucoma drainage implant



#### Diabetic Retinopathy



#### LASIK Surgery



- Surgery performed on the corneas
- Achieves independence from glasses and contacts

#### **Emergencies**

Slept in your contacts lately?



#### Airbag Deployment



## Hyphema



#### Dog Bite









#### Haying Machine







#### **Paintball**





#### Red Painful Eye





# Sparkler injury





### Circular Saw







### Fish Hook







# Squamous Cell Carcinoma



#### Guatamala Mission



## We Brought Everything!



#### 6 corneas 50 patients



- Measles is a leading cause of childhood blindness in developing countries where immunization programs are less established
- Ocular consequences:
  - Conjunctivitis
  - Keratitis
  - Corneal scarring
  - Retinopathy
  - Optic neuritis









## Thank You

Have a great day!