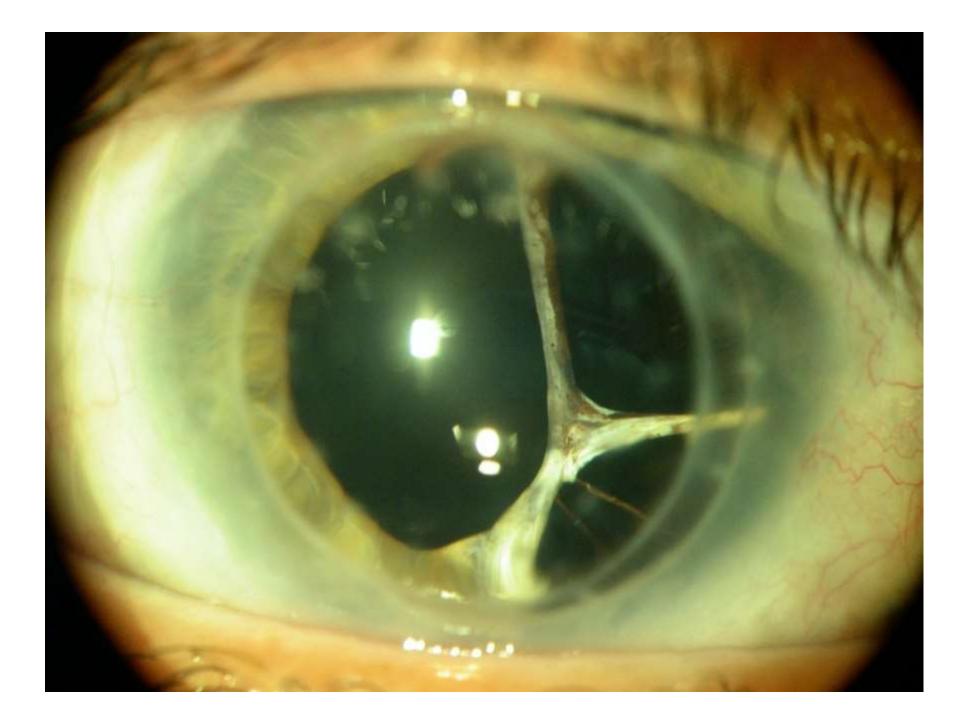

cy 3 years
- Fellowship -1 or 2 years

#### Medical Conditions and Surgical Treatments

#### Cataract















#### Glaucoma

- Elevated intraocular pressure causing optic neuropathy
- Starts with peripheral vision loss
- Can lead to complete blindness
- Treatments include eye drops to lower intraocular pressure
- Laser surgery
- Intraocular Surgery

#### **Optic Nerve Cupping**





# Glaucomatous Peripheral Vision Defect Automated Visual Field





#### Glaucoma drainage implant



#### Diabetic Retinopathy



#### LASIK Surgery



- Surgery performed on the corneas
- Achieves independence from glasses and contacts

#### **Emergencies**

Slept in your contacts lately?



#### Airbag Deployment



## Hyphema



#### Dog Bite









#### Haying Machine







#### **Paintball**





#### Red Painful Eye





# Sparkler injury





### Circular Saw







### Fish Hook







# Squamous Cell Carcinoma



#### Guatamala Mission



## We Brought Everything!



#### 6 corneas 50 patients



- Measles is a leading cause of childhood blindness in developing countries where immunization programs are less established
- Ocular consequences:
  - Conjunctivitis
  - Keratitis
  - Corneal scarring
  - Retinopathy
  - Optic neuritis









## Thank You

Have a great day!