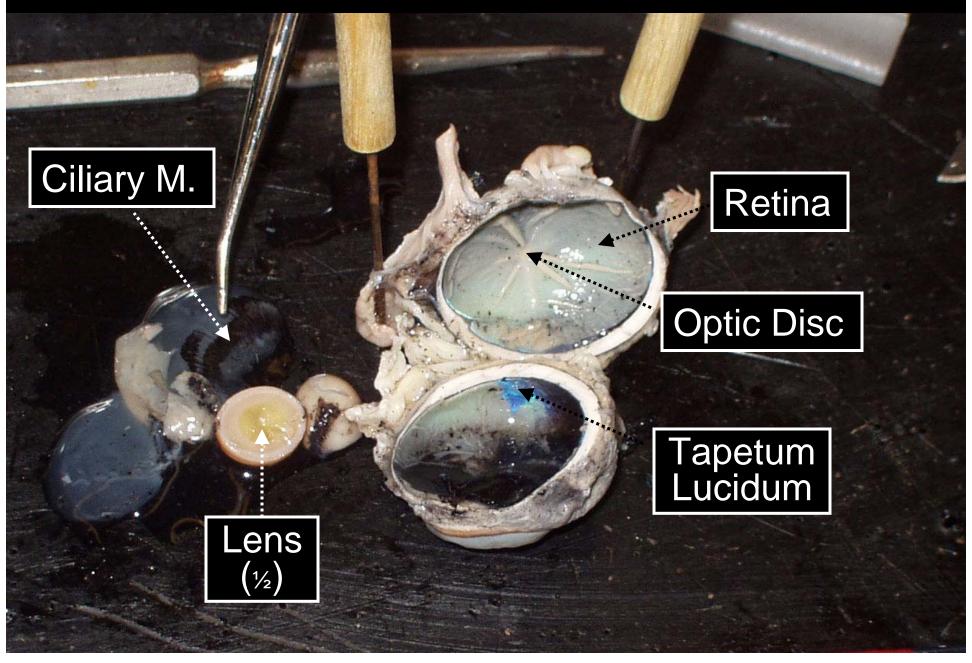

A Stuart, Journal of Physiology, Mar 29,1904! <a href="http://www.ncbi.nlm.nih.gov/pmc/articles/PMC1465472/?tool=pmcentrez">http://www.ncbi.nlm.nih.gov/pmc/articles/PMC1465472/?tool=pmcentrez</a>





# Intermediate Colors Are Produced When 1º Colors Are Superimposed





#### Smooth Muscles of the Iris

**Dilator Sphincter** 



# The Optic Cup & Optic Stalk are Evaginations of the Diencephalon



"The Eye Backs Out of the Brain"

### Conjunctiva folds back on itself!



## Eye & External Ear Formation



#### Normal vs. Cataract Lens



#### Cataracts in Child



#### **Detached Retina**



#### Lab Eye Tests + Dissection Overview



# **Eye Dominance?**



### **Snellen Visual Acuity Test**



## **Astigmatism Test**



## **Blind Spot Mapping?**



# Jennifer Finley's Eye Dissection!