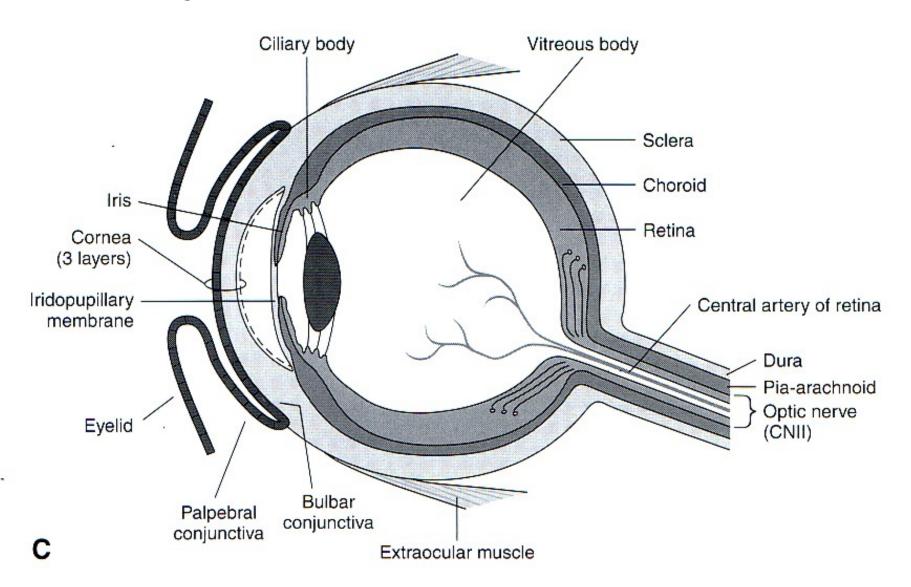

Lateral rectus
- 8 Superior rectus
- 9 Tendinous ring
- 10 Optic nerve
- 11 Optic canal
- 12 Anterior clinoid process
- 13 Sella turcica (pituitary fossa)
- 14 Posterior clinoid process
- 15 Ethmoidal air cells
- 16 Inferior rectus

# Eye R Superior View



**Posterior** 

# Eye (R) Superior View Horizontal Dissection



TPA Stuart, Journal of Physiology, Mar 29,1904! <a href="http://www.ncbi.nlm.nih.gov/pmc/articles/PMC1465472/?tool=pmcentrez">http://www.ncbi.nlm.nih.gov/pmc/articles/PMC1465472/?tool=pmcentrez</a>





# Intermediate Colors Are Produced When 1º Colors Are Superimposed





#### Smooth Muscles of the Iris

**Dilator Sphincter** 



# The Optic Cup & Optic Stalk are Evaginations of the Diencephalon



"The Eye Backs Out of the Brain"

### Conjunctiva folds back on itself!



## Eye & External Ear Formation



#### Normal vs. Cataract Lens



#### Cataracts in Child



#### **Detached Retina**



#### Lab Eye Tests + Dissection Overview



# **Eye Dominance?**



### **Snellen Visual Acuity Test**



## **Astigmatism Test**



## **Blind Spot Mapping?**



# Jennifer Finley's Eye Dissection!