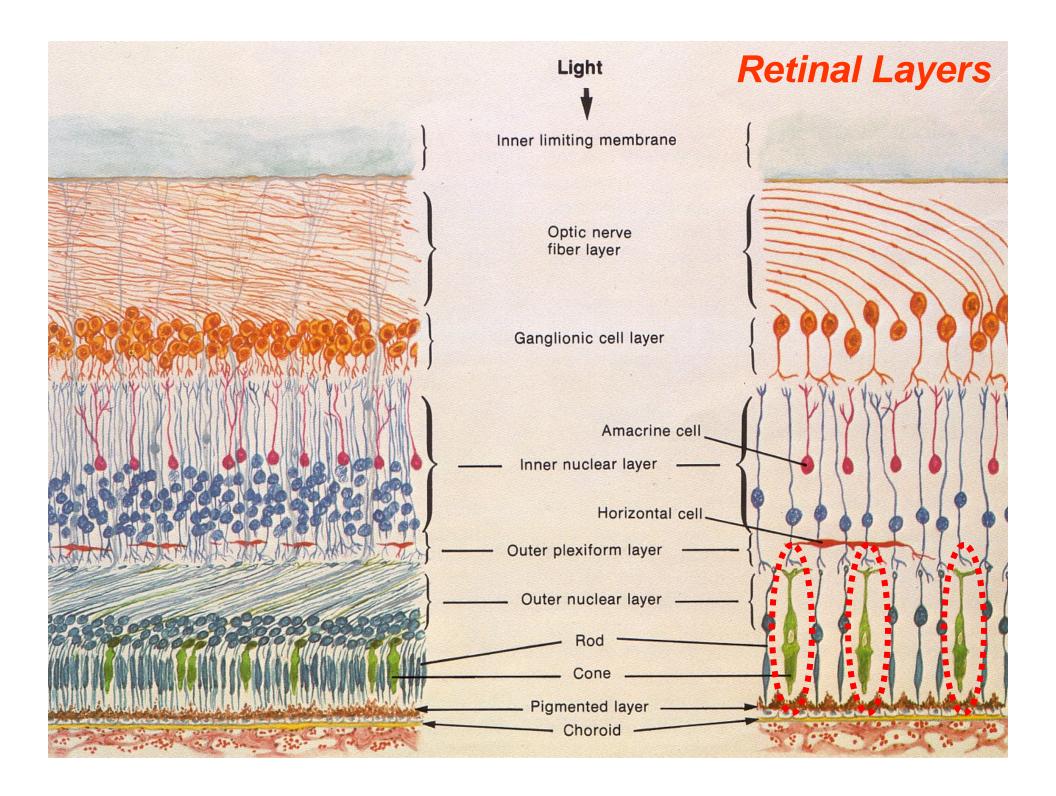

mbus = L. margin/border

## **Eye Drops Out Nose? Why?**



## Eye Muscles Superior View



## Eye (R) Superior View Dissection



- 1 Superior oblique Gr. pulley!
- 2 Trochlea
- 3 Tendon of superior oblique
- 4 Levator palpebrae superioris
- 5 Eyeball
- 6 Inferior oblique
- 7 Lateral rectus
- 8 Superior rectus
- 9 Tendinous ring
- 10 Optic nerve
- 11 Optic canal
- 12 Anterior clinoid process
- 13 Sella turcica (pituitary fossa)
- 14 Posterior clinoid process
- 15 Ethmoidal air cells
- 16 Inferior rectus

# Eye R Superior View



**Posterior** 

# Eye (R) Superior View Horizontal Dissection



TPA Stuart, Journal of Physiology, Mar 29,1904! <a href="http://www.ncbi.nlm.nih.gov/pmc/articles/PMC1465472/?tool=pmcentrez">http://www.ncbi.nlm.nih.gov/pmc/articles/PMC1465472/?tool=pmcentrez</a>





# Intermediate Colors Are Produced When 1º Colors Are Superimposed





#### Smooth Muscles of the Iris

**Dilator Sphincter** 



# The Optic Cup & Optic Stalk are Evaginations of the Diencephalon



"The Eye Backs Out of the Brain"

### Conjunctiva folds back on itself!



## Eye & External Ear Formation



#### Normal vs. Cataract Lens



#### Cataracts in Child



#### **Detached Retina**



#### Lab Eye Tests + Dissection Overview



# **Eye Dominance?**



### **Snellen Visual Acuity Test**



## **Astigmatism Test**



## **Blind Spot Mapping?**



# Jennifer Finley's Eye Dissection!