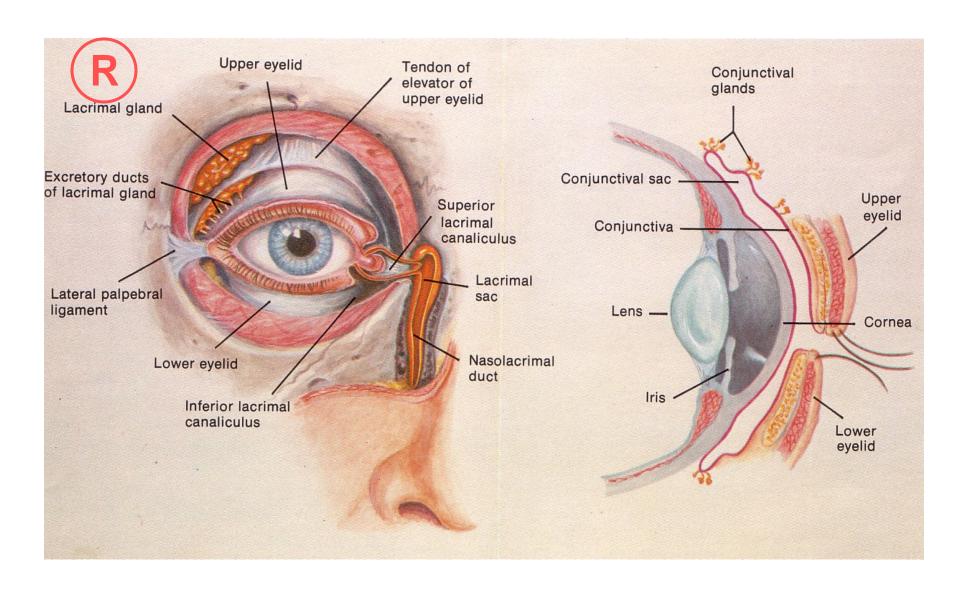

#### BI 358 Discussion 11: Vision Lab w/Eye Dissections

- I. <u>Announcements</u> Final papers due next Tuesday, March 17th, in Pat's box, 77 Klamath < 5 pm. Q?</p>
- II. Anatomy & Physiology of the Eye
  LN Dierks & RE Hammond, Carolina Biological 1980
  CC Francis & AH Martin 1975
  RMH McMinn & RT Hutchings 1977
  DA Morton, KD Peterson & KH Albertine 2007
  LS Sherwood 2006
- III. Lab Tests + Eye Dissections

# Eye L Surface Anatomy



Caruncle = L. wart

Papilla = L. nipple

Sclera = L. hard/white

Limbus = L. margin/border

## **Eye Drops Out Nose? Why?**



## Eye Muscles Superior View



## Eye (R) Superior View Dissection



- 1 Superior oblique Gr. pulley!
- 2 Trochlea
- 3 Tendon of superior oblique
- 4 Levator palpebrae superioris
- 5 Eyeball
- 6 Inferior oblique
- 7 Lateral rectus
- 8 Superior rectus
- 9 Tendinous ring
- 10 Optic nerve
- 11 Optic canal
- 12 Anterior clinoid process
- 13 Sella turcica (pituitary fossa)
- 14 Posterior clinoid process
- 15 Ethmoidal air cells
- 16 Inferior rectus

# Eye R Superior View



**Posterior** 

# Eye (R) Superior View Horizontal Dissection



TPA Stuart, Journal of Physiology, Mar 29,1904! <a href="http://www.ncbi.nlm.nih.gov/pmc/articles/PMC1465472/?tool=pmcentrez">http://www.ncbi.nlm.nih.gov/pmc/articles/PMC1465472/?tool=pmcentrez</a>





# Intermediate Colors Are Produced When 1º Colors Are