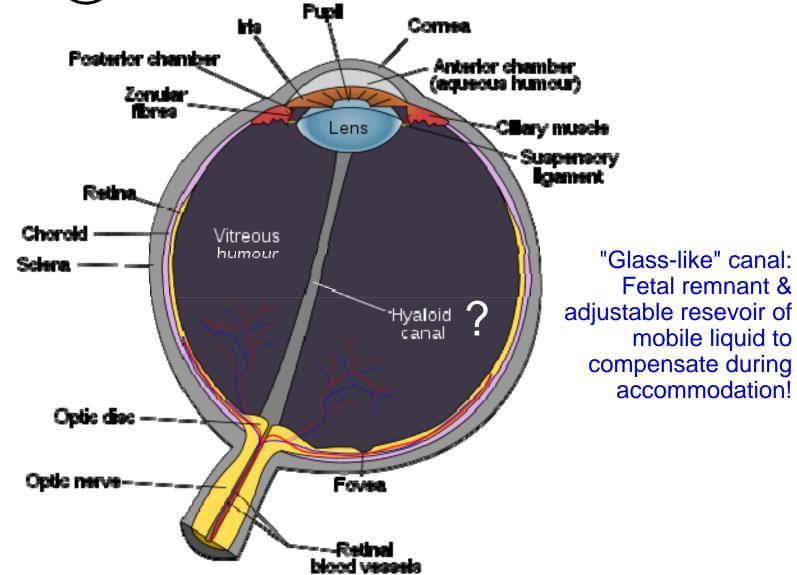

s 1977
  DA Morton, KD Peterson & KH Albertine 2007
  LS Sherwood 2006
- III. Lab Tests + Eye Dissections

# Eye L Surface Anatomy



Caruncle = L. wart

Papilla = L. nipple

Sclera = L. hard/white

Limbus = L. margin/border

## **Eye Drops Out Nose? Why?**



## Eye Muscles Superior View



## Eye (R) Superior View Dissection



- 1 Superior oblique Gr. pulley!
- 2 Trochlea
- 3 Tendon of superior oblique
- 4 Levator palpebrae superioris
- 5 Eyeball
- 6 Inferior oblique
- 7 Lateral rectus
- 8 Superior rectus
- 9 Tendinous ring
- 10 Optic nerve
- 11 Optic canal
- 12 Anterior clinoid process
- 13 Sella turcica (pituitary fossa)
- 14 Posterior clinoid process
- 15 Ethmoidal air cells
- 16 Inferior rectus

# Eye R Superior View



**Posterior** 

# Eye (R) Superior View Horizontal Dissection



TPA Stuart, Journal of Physiology, Mar 29,1904! <a href="http://www.ncbi.nlm.nih.gov/pmc/articles/PMC1465472/?tool=pmcentrez">http://www.ncbi.nlm.nih.gov/pmc/articles/PMC1465472/?tool=pmcentrez</a>





# Intermediate Colors Are Produced When 1º Colors Are Superimposed





#### Smooth Muscles of the Iris

**Dilator Sphincter** 



# The Optic Cup & Optic Stalk are Evaginations of the Diencephalon



"The Eye Backs Out of the Brain"

### Conjunctiva folds back on itself!



## Eye & External Ear Formation



#### Normal vs. Cataract Lens



#### Cataracts in Child



#### **Detached Retina**



#### Lab Eye Tests + Dissection Overview



# **Eye Dominance?**



### **Snellen Visual Acuity Test**



## **Astigmatism Test**



## **Blind Spot Mapping?**



# Jennifer Finley's Eye Dissectio