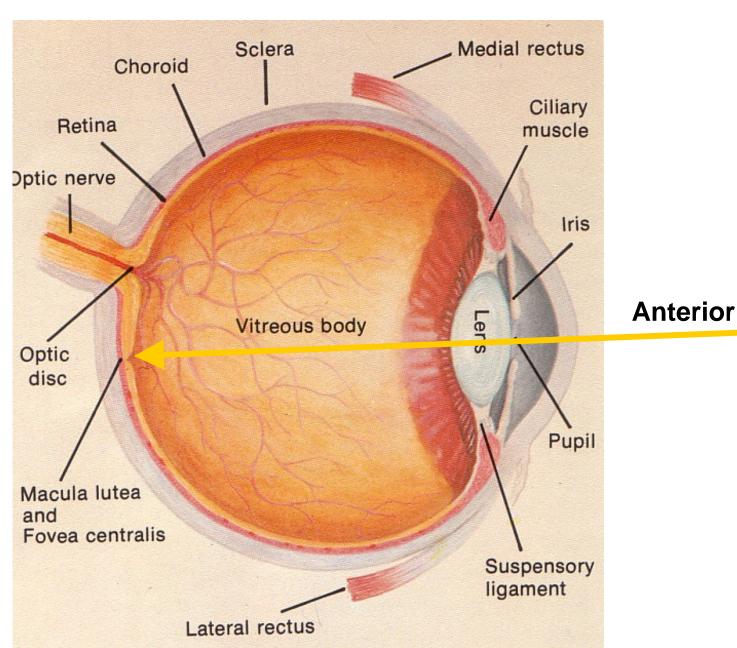

# Eye L Surface Anatomy

Caruncle = L. wart

Papilla = L. nipple

Sclera = L. hard/white

Limbus = L. margin/border