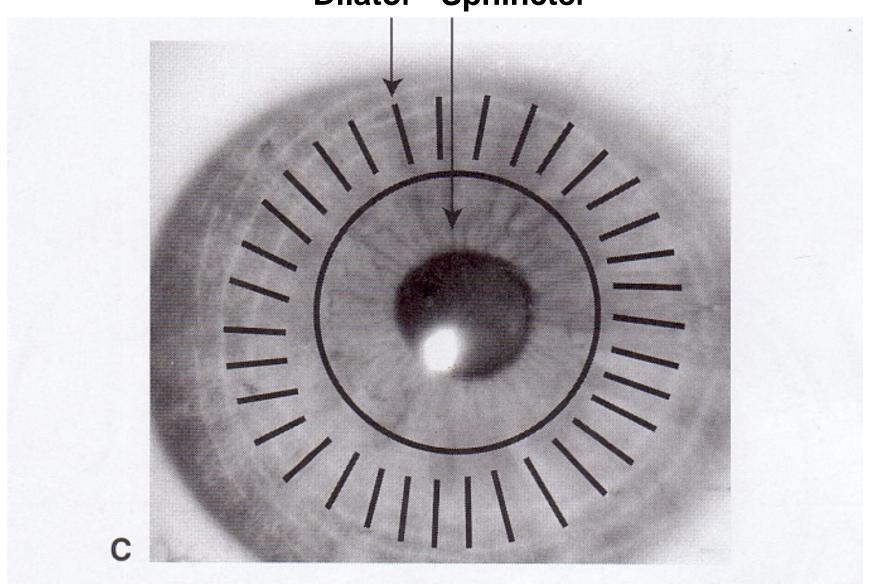

1 Superior oblique Gr. pulley!
- 2 Trochlea
- 3 Tendon of superior oblique
- 4 Levator palpebrae superioris
- 5 Eyeball
- 6 Inferior oblique
- 7 Lateral rectus
- 8 Superior rectus
- 9 Tendinous ring
- 10 Optic nerve
- 11 Optic canal
- 12 Anterior clinoid process
- 13 Sella turcica (pituitary fossa)
- 14 Posterior clinoid process
- 15 Ethmoidal air cells
- 16 Inferior rectus

# Eye R Superior View



**Posterior** 

# Eye (R) Superior View Horizontal Dissection



TPA Stuart, Journal of Physiology, Mar 29,1904! <a href="http://www.ncbi.nlm.nih.gov/pmc/articles/PMC1465472/?tool=pmcentrez">http://www.ncbi.nlm.nih.gov/pmc/articles/PMC1465472/?tool=pmcentrez</a>





# Intermediate Colors Are Produced When 1º Colors Are Superimposed





#### Smooth Muscles of the Iris

**Dilator Sphincter** 



# The Optic Cup & Optic Stalk are Evaginations of the Diencephalon



"The Eye Backs Out of the Brain"

### Conjunctiva folds back on itself!



## Eye & External Ear Formation



#### Normal vs. Cataract Lens



#### Cataracts in Child



#### **Detached Retina**



#### Lab Eye Tests + Dissection Overview



# **Eye Dominance?**



### **Snellen Visual Acuity Test**



## **Astigmatism Test**



## **Blind Spot Mapping?**



# Jennifer Finley's Eye Dissection!