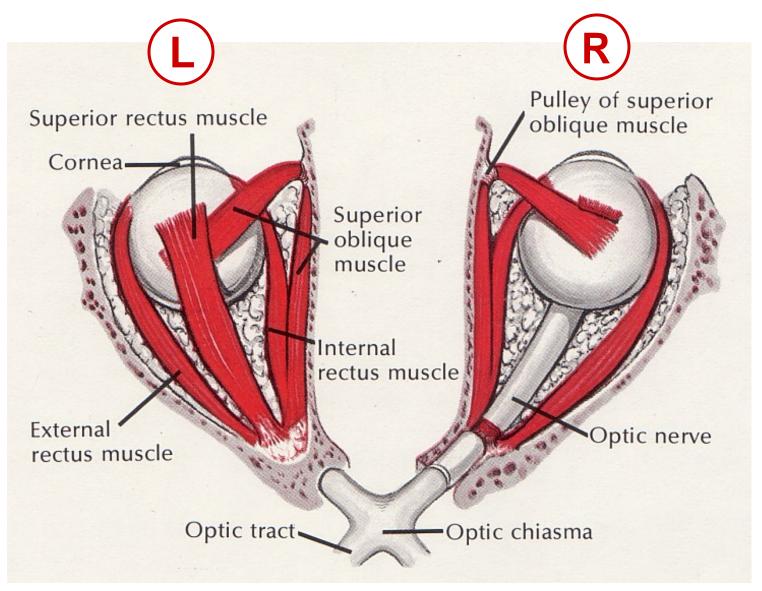

#### BI 358 Discussion 11: Vision Lab w/Eye Dissections

- I. <u>Announcements</u> Final papers due next Tuesday, March 17th, in Pat's box, 77 Klamath < 5 pm. Q?</p>
- II. Anatomy & Physiology of the Eye
  LN Dierks & RE Hammond, Carolina Biological 1980
  CC Francis & AH Martin 1975
  RMH McMinn & RT Hutchings 1977
  DA Morton, KD Peterson & KH Albertine 2007
  LS Sherwood 2006
- III. Lab Tests + Eye Dissections

# Eye L Surface Anatomy



Caruncle = L. wart

Papilla = L. nipple

Sclera = L. hard/white

Limbus = L. margin/border

## **Eye Drops Out Nose? Why?**



## Eye Muscles Superior View



## Eye (R) Superior View Dissection



- 1 Superior oblique Gr. pulley!
- 2 Trochlea
- 3 Tendon of superior oblique
- 4 Levator palpebrae superioris
- 5 Eyeball
- 6 Inferior oblique
- 7 Lateral rectus
- 8 Superior rectus
- 9 Tendinous ring
- 10 Optic nerve
- 11 Optic canal
- 12 Anterior clinoid process
- 13 Sella turcica (pituitary fossa)
- 14 Posterior clinoid process
- 15 Ethmoidal air cells
- 16 Inferior rectus

# Eye R Superior View



**Posterior** 

# Eye (R) Superior View Horizontal Dissection



TPA Stuart, Journal of Physiology, Mar 29,1904! <a href="http://www.ncbi.nlm.nih.gov/pmc/articles/PMC1465472/?tool=pmcentrez">http://www.ncbi.nlm.nih.gov/pmc/articles/PMC1465472/?tool=pmcentrez</a>





# Intermediate Colors Are Produced When 1º Colors Are Superimposed





#### Smooth Mu