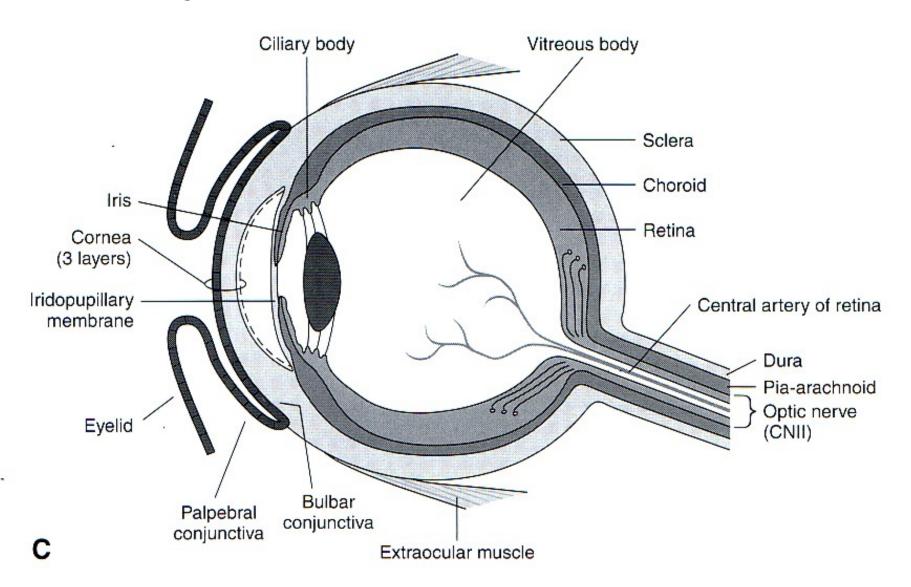

# Eye L Surface Anatomy

Caruncle = L. wart

Papilla = L. nipple

Sclera = L. hard/white

Limbus = L. margin/border

### Conjunctiva folds back on itself!