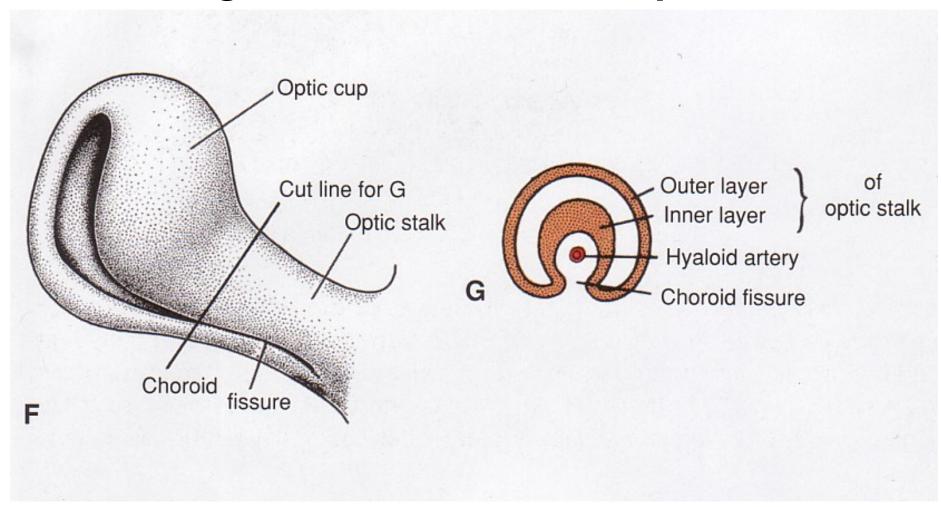

# The Optic Cup & Optic Stalk are Evaginations of the Diencephalon

"The Eye Backs Out of the Brain"