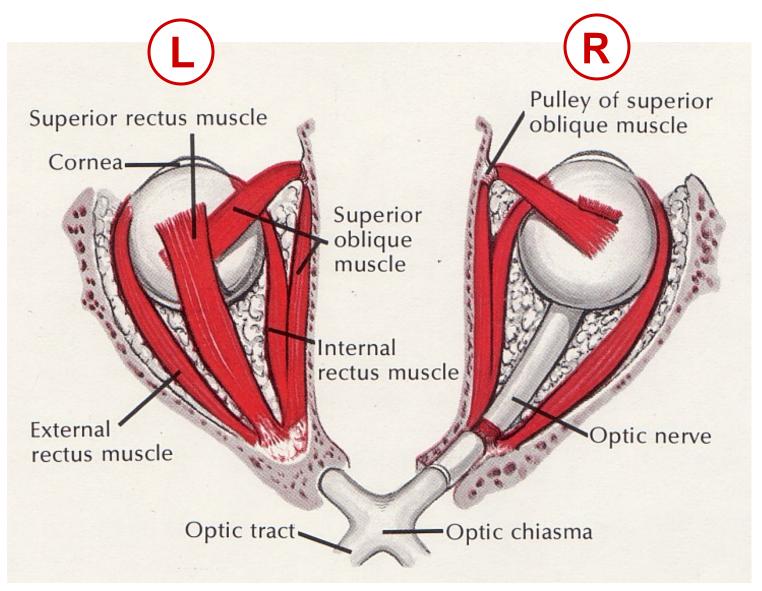

#### BI 358 Discussion 11: Vision Lab w/Eye Dissections

- I. <u>Announcements</u> Final papers due next Tuesday, March 18th, in Pat's box, 77 Klamath < 5 pm. Q?</p>
- II. Anatomy & Physiology of the Eye
  LN Dierks & RE Hammond, Carolina Biological 1980
  CC Francis & AH Martin 1975
  RMH McMinn & RT Hutchings 1977
  DA Morton, KD Peterson & KH Albertine 2007
  LS Sherwood 2006
- III. Lab Tests + Eye Dissections

# Eye L Surface Anatomy



Caruncle = L. wart

Papilla = L. nipple

Sclera = L. hard/white

Limbus = L. margin/border

## **Eye Drops Out Nose? Why?**



## Eye Muscles Superior View



## Eye (R) Superior View Dissection



- 1 Superior oblique Gr. pulley!
- 2 Trochlea
- 3 Tendon of superior oblique
- 4 Levator palpebrae superioris
- 5 Eyeball
- 6 Inferior oblique
- 7 Lateral rectus
- 8 Superior rectus
- 9 Tendinous ring
- 10 Optic nerve
- 11 Optic canal
- 12 Anterior clinoid process
- 13 Sella turcica (pituitary fossa)
- 14 Posterior clinoid process
- 15 Ethmoidal air cells
- 16 Inferior rectus

# Eye R Superior View



**Posterior** 

# Eye (R) Superior View Horizontal Dissection



TPA Stuart, Journal of Physiology, Mar 29,1904! <a href="http://www.ncbi.nlm.nih.gov/pmc/articles/PMC1465472/?tool=pmcentrez">http://www.ncbi.nlm.nih.gov/pmc/articles/PMC1465472/?tool=pmcentrez</a>





# Intermediate Colors Are Produced When 1º Colors Are Superimposed





#### Smooth Mu