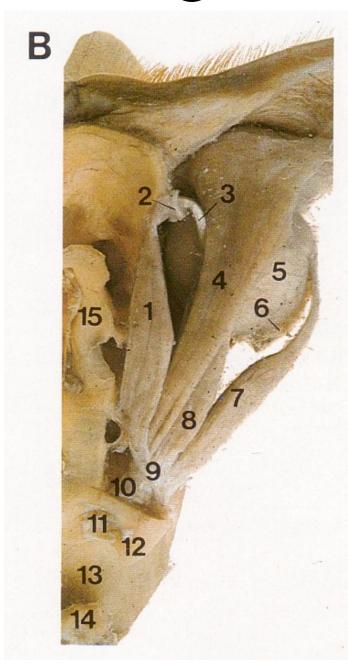

## Eye (R) Superior View Dissection

- 1 Superior oblique Gr. pulley!
- 2 Trochlea
- 3 Tendon of superior oblique
- 4 Levator palpebrae superioris
- 5 Eyeball
- 6 Inferior oblique
- 7 Lateral rectus
- 8 Superior rectus
- 9 Tendinous ring
- 10 Optic nerve
- 11 Optic canal
- 12 Anterior clinoid process
- 13 Sella turcica (pituitary fossa)
- 14 Posterior clinoid process
- 15 Ethmoidal air cells
- 16 Inferior rectus