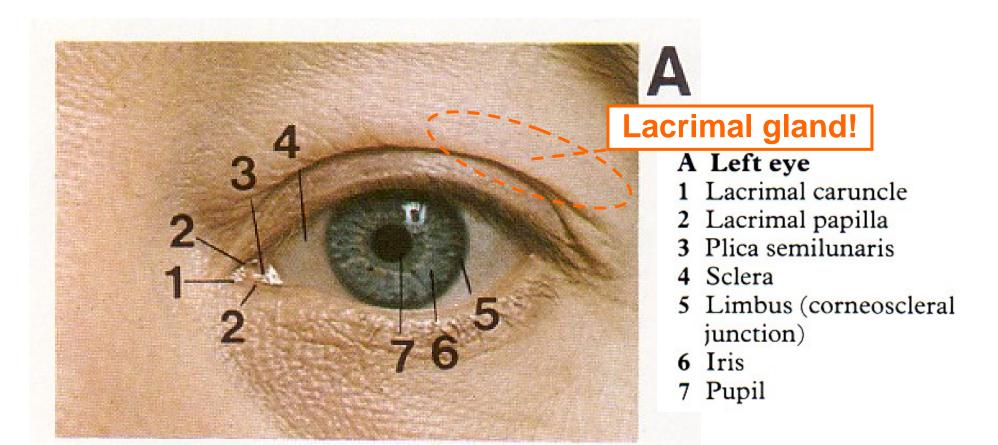

# Eye L Surface Anatomy

Caruncle = L. wart

Papilla = L. nipple

Sclera = L. hard/white

Limbus = L. margin/border