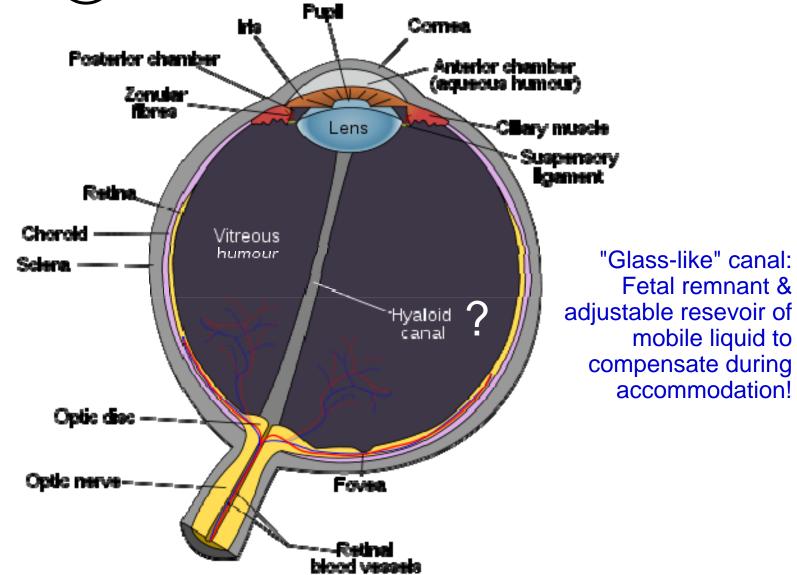

s 1977
  DA Morton, KD Peterson & KH Albertine 2007
  LS Sherwood 2006
- III. Lab Tests + Eye Dissections

# Eye L Surface Anatomy



Caruncle = L. wart

Papilla = L. nipple

Sclera = L. hard/white

Limbus = L. margin/border

## **Eye Drops Out Nose? Why?**



## Eye Muscles Superior View



## Eye (R) Superior View Dissection



- 1 Superior oblique Gr. pulley!
- 2 Trochlea
- 3 Tendon of superior oblique
- 4 Levator palpebrae superioris
- 5 Eyeball
- 6 Inferior oblique
- 7 Lateral rectus
- 8 Superior rectus
- 9 Tendinous ring
- 10 Optic nerve
- 11 Optic canal
- 12 Anterior clinoid process
- 13 Sella turcica (pituitary fossa)
- 14 Posterior clinoid process
- 15 Ethmoidal air cells
- 16 Inferior rectus

# Eye R Superior View



**Posterior** 

# Eye (R) Superior View Horizontal Dissection



TPA Stuart, Journal of Physiology, Mar 29,1904! <a href="http://www.ncbi.nlm.nih.gov/pmc/articles/PMC1465472/?tool=pmcentrez">http://www.ncbi.nlm.nih.gov/pmc/articles/PMC1465472/?tool=pmcentrez</a>





# Intermediate Colors Are Produced When 1º Colors Are Superimposed





#### Smooth Muscles of the Iris

**Dilator Sphincter** 



# The Optic Cup & Optic Stalk are Evaginations of the Diencephalon



"The Eye Backs Out of the Brain"

### Conjunctiva folds back on itself!



## Eye & External Ear Formation



#### Normal vs. Cataract Lens



#### Cataracts in Child



#### **Detached Retina**



#### Lab Eye Tests + Dissection Overview



# **Eye Dominance?**



### **Snellen Visual Acuity Test**



## **Astigmatism Test**



## **Blind Spot Mapping?**



# Jennifer's Eye Dissection!