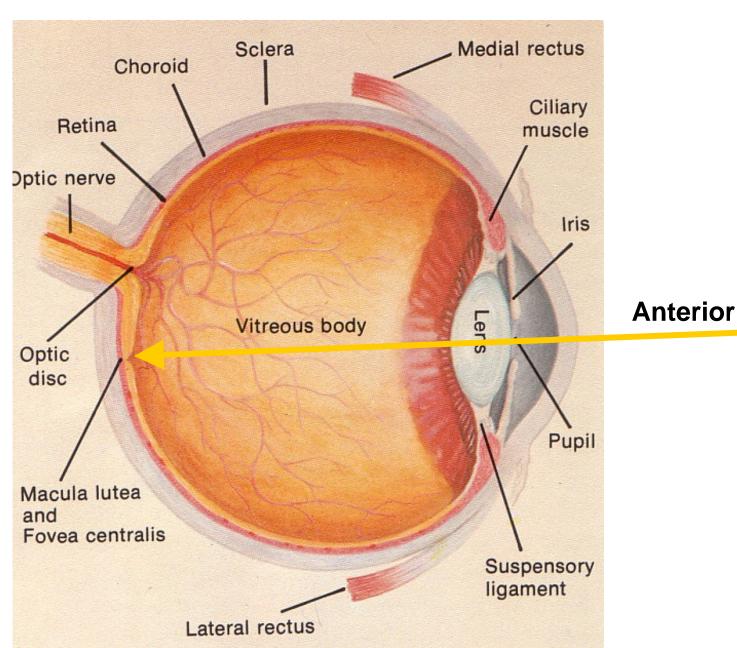

cal 1980
  CC Francis & AH Martin 1975
  RMH McMinn & RT Hutchings 1977
  DA Morton, KD Peterson & KH Albertine 2007
  LS Sherwood 2006
- III. Lab Tests + Eye Dissections

# Eye L Surface Anatomy



Caruncle = L. wart

Papilla = L. nipple

Sclera = L. hard/white

Limbus = L. margin/border

## **Eye Drops Out Nose? Why?**



## Eye Muscles Superior View



## Eye (R) Superior View Dissection



- 1 Superior oblique Gr. pulley!
- 2 Trochlea
- 3 Tendon of superior oblique
- 4 Levator palpebrae superioris
- 5 Eyeball
- 6 Inferior oblique
- 7 Lateral rectus
- 8 Superior rectus
- 9 Tendinous ring
- 10 Optic nerve
- 11 Optic canal
- 12 Anterior clinoid process
- 13 Sella turcica (pituitary fossa)
- 14 Posterior clinoid process
- 15 Ethmoidal air cells
- 16 Inferior rectus

# Eye R Superior View



**Posterior** 

# Eye (R) Superior View Horizontal Dissection



TPA Stuart, Journal of Physiology, Mar 29,1904! <a href="http://www.ncbi.nlm.nih.gov/pmc/articles/PMC1465472/?tool=pmcentrez">http://www.ncbi.nlm.nih.gov/pmc/articles/PMC1465472/?tool=pmcentrez</a>





# Intermediate Colors Are Produced When 1º Colors Are Superimposed





#### Smooth Muscles of the Iris

**Dilator Sphincter** 



# The Optic Cup & Optic Stalk are Evaginations of the Diencephalon



"The Eye Backs Out of the Brain"

### Conjunctiva folds back on itself!



## Eye & External Ear Formation



#### Normal vs. Cataract Lens



#### Cataracts in Child



#### **Detached Retina**



#### Lab Eye Tests + Dissection Overview



# **Eye Dominance?**



### **Snellen Visual Acuity Test**



## **Astigmatism Test**