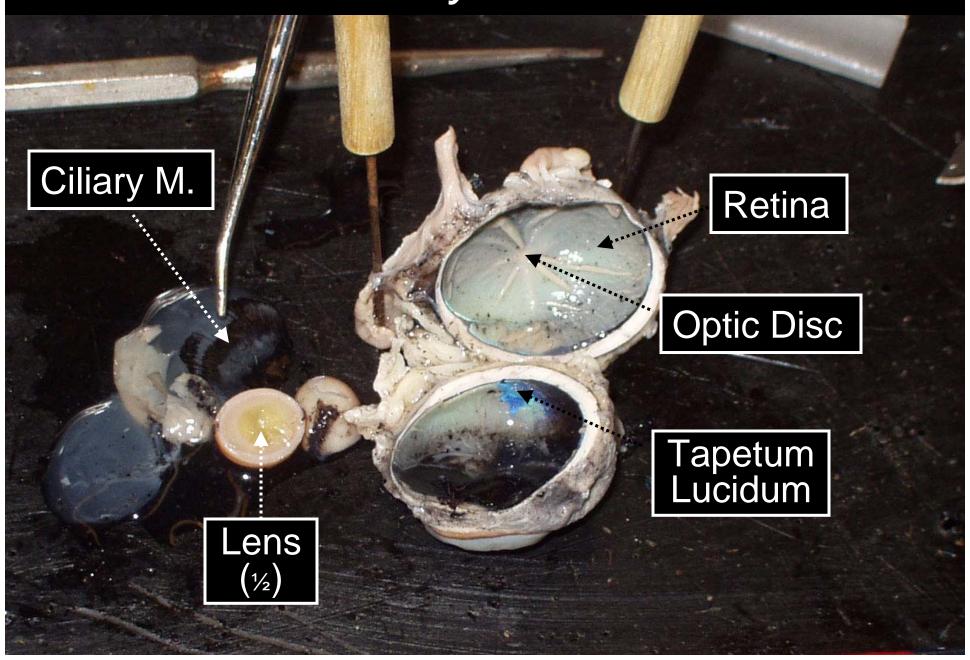

n



TPA Stuart, Journal of Physiology, Mar 29,1904! <a href="http://www.ncbi.nlm.nih.gov/pmc/articles/PMC1465472/?tool=pmcentrez">http://www.ncbi.nlm.nih.gov/pmc/articles/PMC1465472/?tool=pmcentrez</a>





# Intermediate Colors Are Produced When 1º Colors Are Superimposed





#### Smooth Muscles of the Iris

**Dilator Sphincter** 



# The Optic Cup & Optic Stalk are Evaginations of the Diencephalon



"The Eye Backs Out of the Brain"

### Conjunctiva folds back on itself!



## Eye & External Ear Formation



#### Normal vs. Cataract Lens



#### Cataracts in Child



#### **Detached Retina**



#### Lab Eye Tests + Dissection Overview



# **Eye Dominance?**



### **Snellen Visual Acuity Test**



## **Astigmatism Test**



## **Blind Spot Mapping?**



# Jennifer's Eye Dissection!