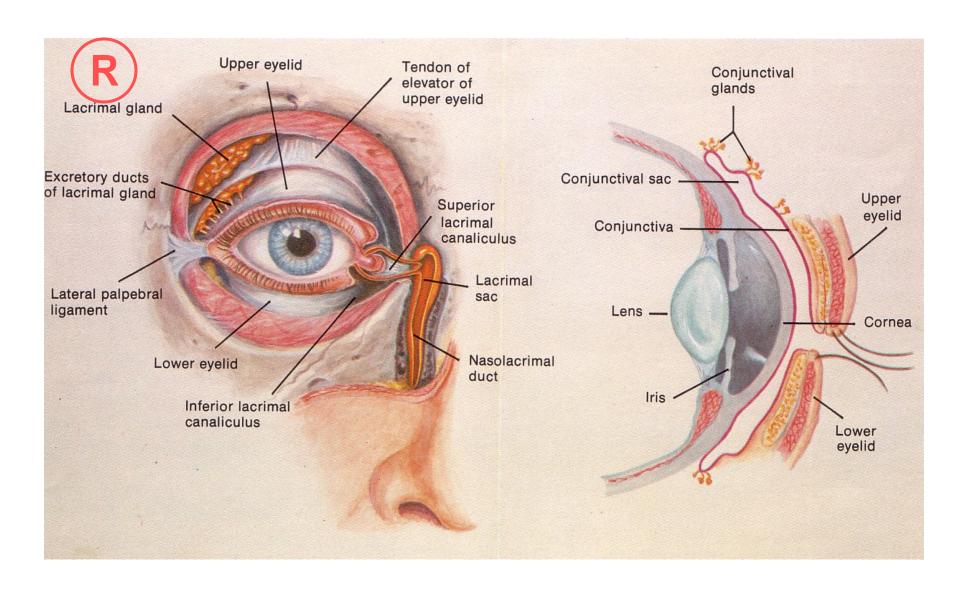

#### BI 358 Discussion 11: Vision Lab w/Eye Dissections

- I. <u>Announcements</u> Final papers due next Tuesday, March 18th, in Pat's box, 77 Klamath < 5 pm. Q?</p>
- II. Anatomy & Physiology of the Eye
  LN Dierks & RE Hammond, Carolina Biological 1980
  CC Francis & AH Martin 1975
  RMH McMinn & RT Hutchings 1977
  DA Morton, KD Peterson & KH Albertine 2007
  LS Sherwood 2006
- III. Lab Tests + Eye Dissections

# Eye L Surface Anatomy



Caruncle = L. wart

Papilla = L. nipple

Sclera = L. hard/white

Limbus = L. margin/border

## **Eye Drops Out Nose? Why?**



## Eye Muscles Superior View



## Eye (R) Superior View Dissection



- 1 Superior oblique Gr. pulley!
- 2 Trochlea
- 3 Tendon of superior oblique
- 4 Levator palpebrae superioris
- 5 Eyeball
- 6 Inferior oblique
- 7 Lateral rectus
- 8 Superior rectus
- 9 Tendinous ring
- 10 Optic nerve
- 11 Optic canal
- 12 Anterior clinoid process
- 13 Sella turcica (pituitary fossa)
- 14 Posterior clinoid process
- 15 Ethmoidal air cells
- 16 Inferior rectus

# Eye R Superior View



**Posterior** 

# Eye (R) Superior View Horizontal Dissection



TPA Stuart, Journal of Physiology, Mar 29,1904! <a href="http://www.ncbi.nlm.nih.gov/pmc/articles/PMC1465472/?tool=pmcentrez">http://www.ncbi.nlm.nih.gov/pmc/articles/PMC1465472/?tool=pmcentrez</a>





# Intermediate Colors Are Produced When 1º Colors Are