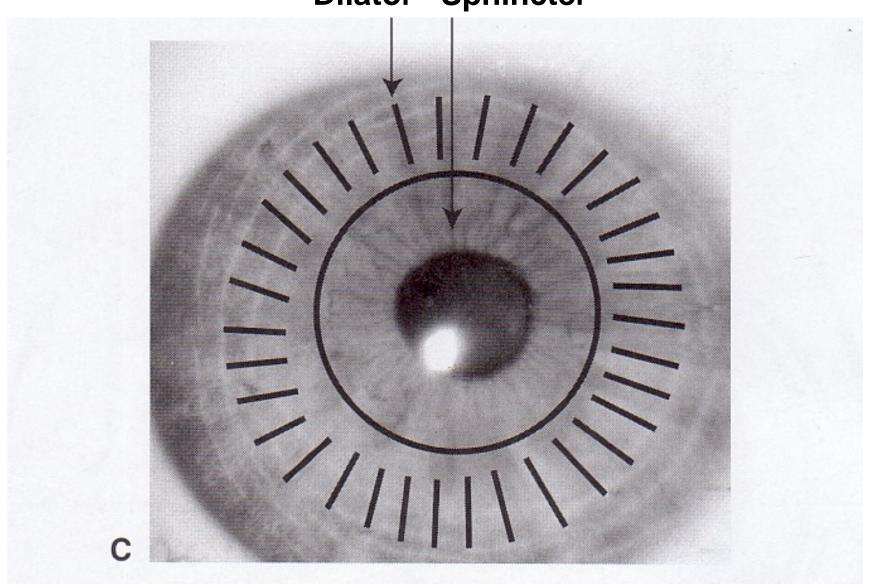

1 Superior oblique Gr. pulley!
- 2 Trochlea
- 3 Tendon of superior oblique
- 4 Levator palpebrae superioris
- 5 Eyeball
- 6 Inferior oblique
- 7 Lateral rectus
- 8 Superior rectus
- 9 Tendinous ring
- 10 Optic nerve
- 11 Optic canal
- 12 Anterior clinoid process
- 13 Sella turcica (pituitary fossa)
- 14 Posterior clinoid process
- 15 Ethmoidal air cells
- 16 Inferior rectus

# Eye R Superior View



**Posterior** 

# Eye (R) Superior View Horizontal Dissection



TPA Stuart, Journal of Physiology, Mar 29,1904! <a href="http://www.ncbi.nlm.nih.gov/pmc/articles/PMC1465472/?tool=pmcentrez">http://www.ncbi.nlm.nih.gov/pmc/articles/PMC1465472/?tool=pmcentrez</a>





# Intermediate Colors Are Produced When 1º Colors Are Superimposed





#### Smooth Muscles of the Iris

**Dilator Sphincter** 



# The Optic Cup & Optic Stalk are Evaginations of the Diencephalon



"The Eye Backs Out of the Brain"

### Conjunctiva folds back on itself!



## Eye & External Ear Formation



#### Normal vs. Cataract Lens



#### Cataracts in Child



#### **Detached Retina**



#### Lab Eye Tests + Dissection Overview



# **Eye Dominance?**



### **Snellen Visual Acuity Test**



## **Astigmatism Test**



## **Blind Spot Mapping?**



# Jennifer's Eye Dissection!