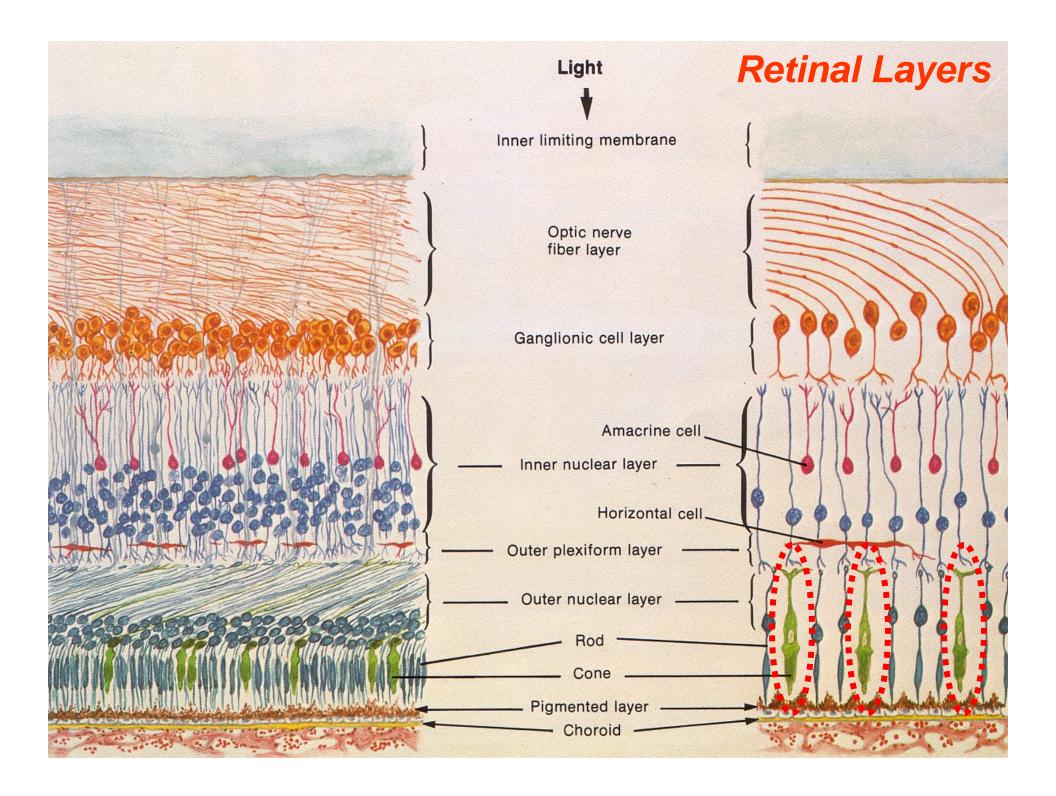

# The Optic Cup & Optic Stalk are Evaginations of the Diencephalon

"The Eye Backs Out of the Brain"