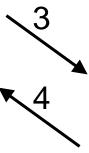

oint</u> Leg extension, leg curl, calf raise (NB:)
- III. Open Discussion

**SOURCES**: VPL, Francis & Martin, McMinn & Hutchings, Panksy +...

# Squat! Lower Body! COG to periphery!

Front Squat

Hip
Thigh front
back
inside
Lower back

Gluteal group
Quadriceps
Hamstrings
Adductors
Erector spinae

**Sprinters** rely upon explosive hip & thigh strength emanating from the Center of Gravity! •







R hip Posterior

# Deeper Gluteal Muscles Look Like Pizza Slices!! Superficial to Deep: *Maximus, Medius, Minimus!*



http://www.anatomyexpert.com/structure\_detail/5715/
Image Source: http://saveyourself.ca/articles/spot-06-gluteus-medius.php

#### Knee Surface Anatomy - UC San Diego Clinical Medicine





### Leg Press

Gluteal group
Quadriceps
Hamstrings
Adductors

- Lower back

# Lunge











# Avoid Overstriding!



# Leg Extension





Front of thigh = quadriceps

# Leg Curl



Posterior thigh = hamstring group

Calf = gastrocnemius (minor involvement)

#### Donkey Calf Raise – Straight Knee → Gastrocnemius



Franco Columbo

Former Governor of California!
Arnold
Schwarzenegger

@ Bottom full stretch

**FROM** 

@ Top full

contraction

#### Technique Analyses of Internet Pictures





Knees straight → 1º gastrocnemius

#### Technique Analyses (continued)



More of

thigh less of

knee directly

under pad.

Knees bent → 10 soleus

# Discussion

+ Q?