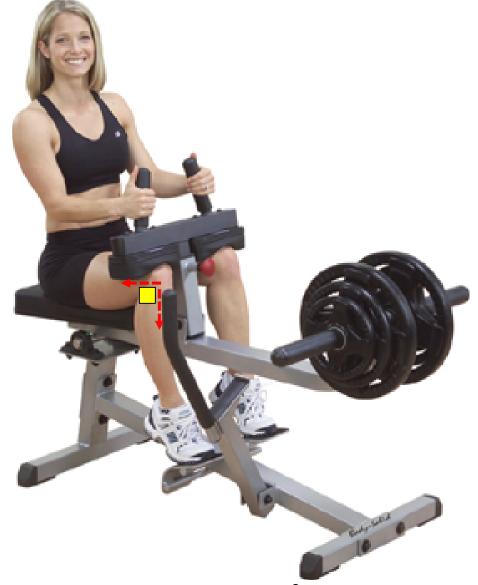

# Leg Curl

Posterior thigh = hamstring group

Calf = gastrocnemius (minor involvement)