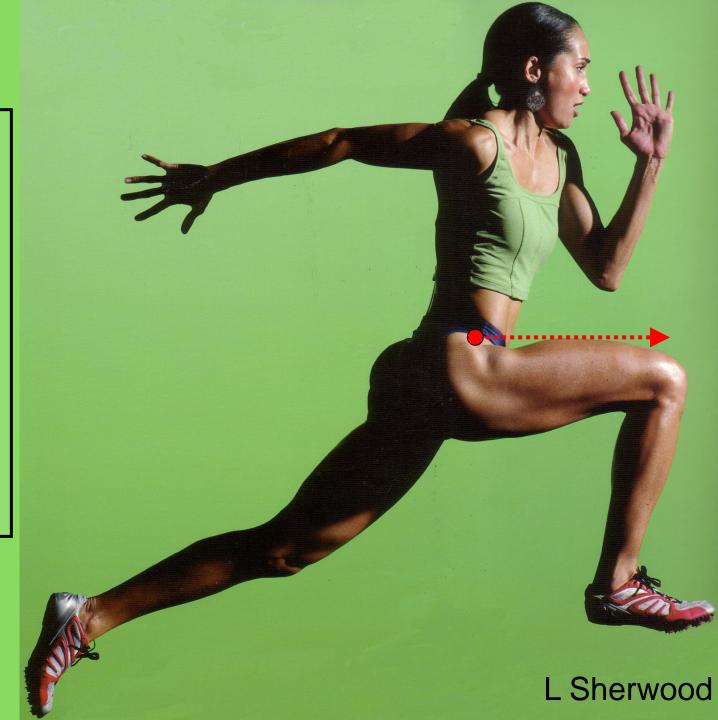

Anatomy! Fun! Fun!! Fun!!!

#### **BI 199 APWT Discussion 7**

- I. Attendance & Announcements Remember poster topic & outline w/references due by this afternoon!
  Next several weeks we meet here! Next Thursday upper extremity bones activity + 1<sup>st</sup> Year Programs.
- II. Lower Extremity Multi- vs. Single-joint Exercises
  - A. Multi-joint Front squat/squat, leg press, lunge
  - B. <u>Single-joint</u> Leg extension, leg curl, calf raise (NB:)
- III. Open Discussion

**SOURCES**: VPL, Francis & Martin, McMinn & Hutchings, Panksy +...

# Squat! Lower Body! COG to periphery!

Front Squat

Hip
Thigh front
back
inside
Lower back

Gluteal group
Quadriceps
Hamstrings
Adductors
Erector spinae

**Sprinters** rely upon explosive hip & thigh strength emanating from the Center of Gravity! •







R hip Posterior

# Deeper Gluteal Muscles Look Like Pizza Slices!! Superficial to Deep: *Maximus, Medius, Minimus!*



http://www.anatomyexpert.com/structure\_detail/5715/
Image Source: http://saveyourself.ca/articles/spot-06-gluteus-medius.php

#### Knee Surface Anatomy - UC San Diego Clinical Medicine





### Leg Press

Gluteal group
Quadriceps
Hamstrings
Adductors

- Lower back

# Lunge











# Avoid Overstriding!



# Leg Extension





Front of thigh = quadriceps

# Leg Curl



Posterior thigh = hamstring group

Calf = gastrocnemius (minor involvement)

#### Donkey Calf Raise – Straight Knee → Gastrocnemius



Franco Columbo

Former Governor of California!
Arnold
Schwarzenegger

@ Bottom full stretch

**FROM** 

@ Top full

contraction

#### Technique Analyses of Internet