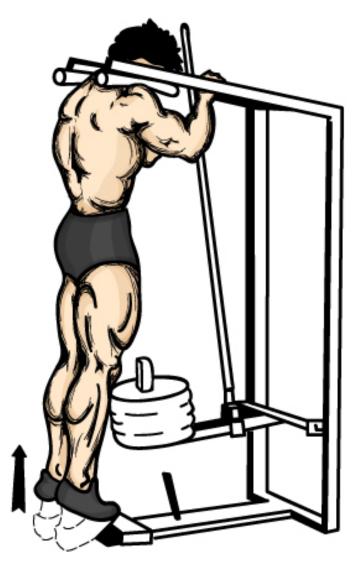

#### Donkey Calf Raise – Straight Knee → Gastrocnemius

Franco Columbo

Former Governor of California!
Arnold
Schwarzenegger

@ Bottom full stretch

**FROM** 

@ Top full

contraction