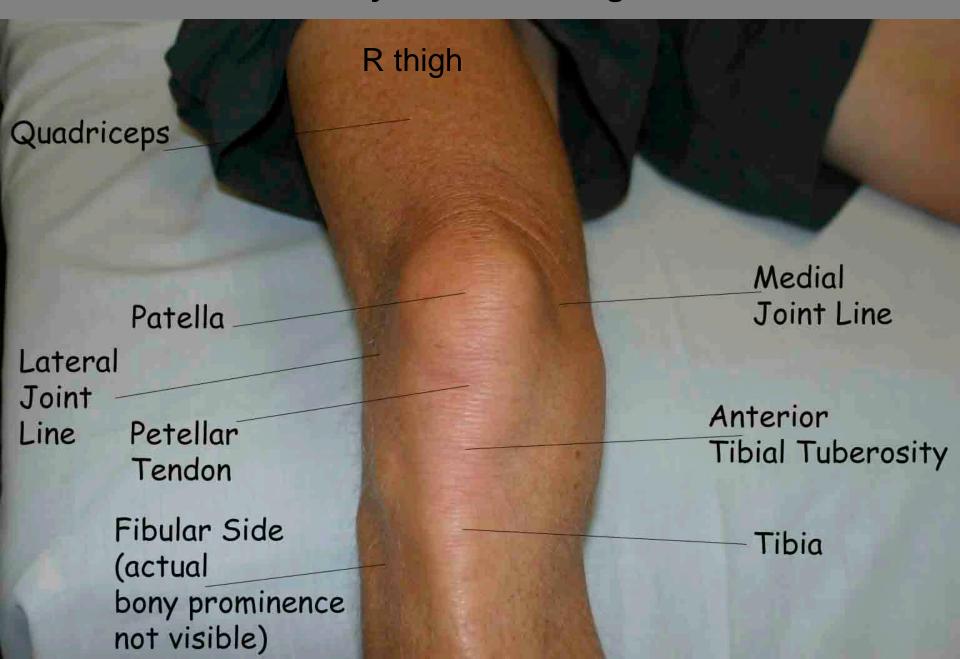

gle-joint Exercises
  - A. Multi-joint Front squat/squat, leg press, lunge
  - B. <u>Single-joint</u> Leg extension, leg curl, calf raise (NB:)
- III. Open Discussion

**SOURCES**: VPL, Francis & Martin, McMinn & Hutchings, Panksy +...

# Squat! Lower Body! COG to periphery!

Front Squat

Hip
Thigh front
back
inside
Lower back

Gluteal group
Quadriceps
Hamstrings
Adductors
Erector spinae

**Sprinters** rely upon explosive hip & thigh strength emanating from the Center of Gravity! •







R hip Posterior

# Deeper Gluteal Muscles Look Like Pizza Slices!! Superficial to Deep: *Maximus, Medius, Minimus!*



http://www.anatomyexpert.com/structure\_detail/5715/
Image Source: http://saveyourself.ca/articles/spot-06-gluteus-medius.php

#### Knee Surface Anatomy - UC San Diego Clinical Medicine





### Leg Press

Gluteal group
Quadriceps
Hamstrings
Adductors

- Lower back

# Lunge











# Avoid Overstriding!



# Leg Extension





Front of thigh = quadriceps

# Leg Curl



Posterior thigh = hamstring group

Calf = gastrocnemius (minor involvement)

#### Donkey Calf Raise – Straight Knee → Gastrocnemius



Franco Columbo

Former Governor of California!
Arnold
Schwarzenegger

@ Bottom full stretch

**FROM** 

@ Top full

contraction

#### Technique Analyses of Internet Pictures





Knees straight → 1º gastrocnemius

#### Technique Analyses (continued)



More of

thigh less of

knee directly

under pad.

Knees bent → 10 soleus

# Discussion

+ Q?