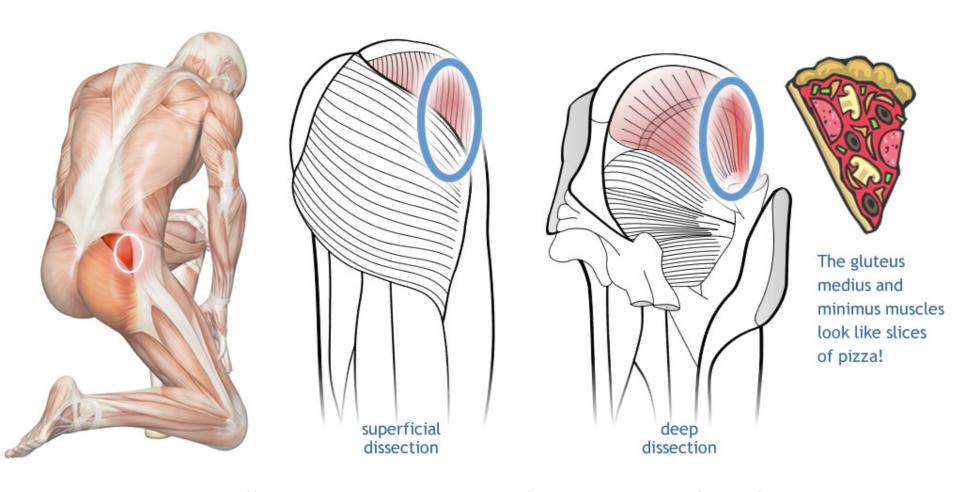

# Deeper Gluteal Muscles Look Like Pizza Slices!! Superficial to Deep: *Maximus, Medius, Minimus!*

http://www.anatomyexpert.com/structure\_detail/5715/
Image Source: http://saveyourself.ca/articles/spot-06-gluteus-medius.php