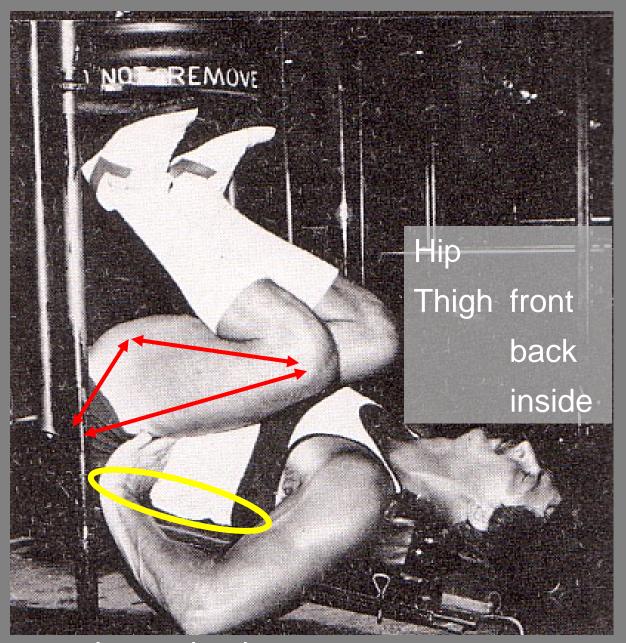

# Squat! Lower Body! COG to periphery!

Front Squat

Hip
Thigh front
back
inside
Lower back

Gluteal group
Quadriceps
Hamstrings
Adductors
Erector spinae

**Sprinters** rely upon explosive hip & thigh strength emanating from the Center of Gravity! •