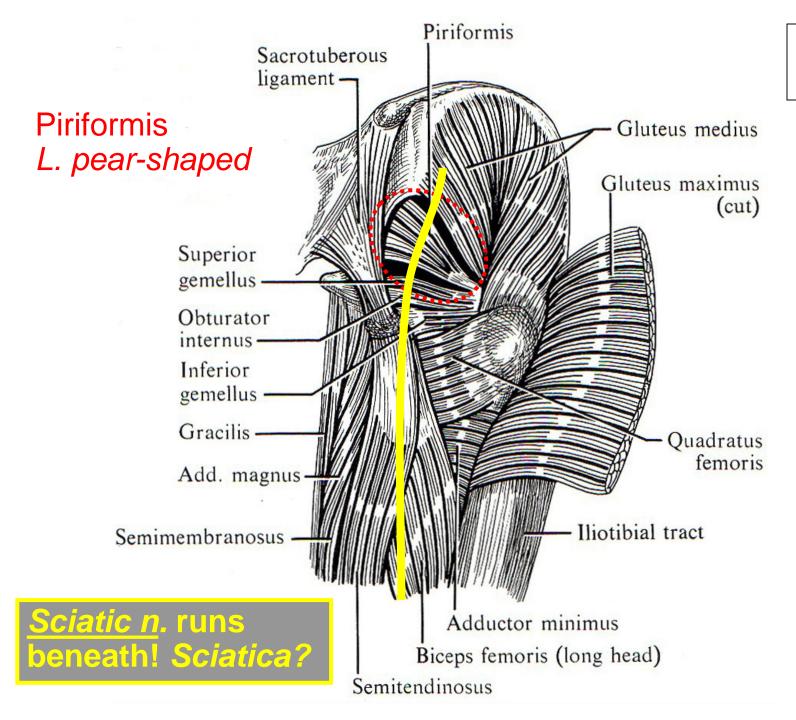

tomy! Fun! Fun!! Fun!!!

#### **BI 199 APWT Discussion 7**

- I. Attendance & Announcements Remember poster topic & outline w/references due by this afternoon!
  Next several weeks we meet here! Next Thursday upper extremity bones activity + 1<sup>st</sup> Year Programs.
- II. Lower Extremity Multi- vs. Single-joint Exercises
  - A. Multi-joint Front squat/squat, leg press, lunge
  - B. <u>Single-joint</u> Leg extension, leg curl, calf raise (NB:)
- III. Open Discussion

**SOURCES**: VPL, Francis & Martin, McMinn & Hutchings, Panksy +...

# Squat! Lower Body! COG to periphery!

Front Squat

Hip
Thigh front
back
inside
Lower back

Gluteal group
Quadriceps
Hamstrings
Adductors
Erector spinae

**Sprinters** rely upon explosive hip & thigh strength emanating from the Center of Gravity! •







R hip Posterior

# Deeper Gluteal Muscles Look Like Pizza Slices!! Superficial to Deep: *Maximus, Medius, Minimus!*



http://www.anatomyexpert.com/structure\_detail/5715/
Image Source: http://saveyourself.ca/articles/spot-06-gluteus-medius.php

#### Knee Surface Anatomy - UC San Diego Clinical Medicine





### Leg Press

Gluteal group
Quadriceps
Hamstrings
Adductors

- Lower back

# Lunge











# Avoid Overstriding!



# Leg Extension





Front of thigh = quadriceps

# Leg Curl



Posterior thigh = hamstring group

Calf = gastrocnemius (minor involvement)

#### Donkey Calf Raise – Straight Knee → Gastrocnemius



Franco Columbo

Former Governor of California!
Arnold
Schwarzenegger

@ Bottom full stretch

**FROM** 

@ Top full

contraction

#### Technique Analyses of Internet Pict