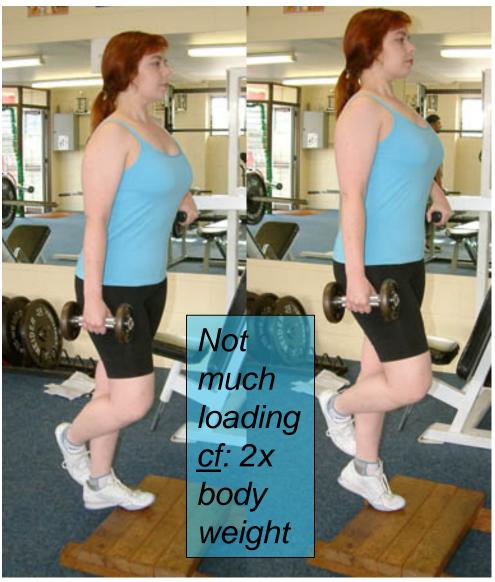

Posterior

# Deeper Gluteal Muscles Look Like Pizza Slices!! Superficial to Deep: *Maximus, Medius, Minimus!*



http://www.anatomyexpert.com/structure\_detail/5715/
Image Source: http://saveyourself.ca/articles/spot-06-gluteus-medius.php

#### Knee Surface Anatomy - UC San Diego Clinical Medicine





### Leg Press

Gluteal group
Quadriceps
Hamstrings
Adductors

- Lower back

# Lunge











# Avoid Overstriding!



# Leg Extension





Front of thigh = quadriceps

# Leg Curl



Posterior thigh = hamstring group

Calf = gastrocnemius (minor involvement)

#### Donkey Calf Raise – Straight Knee → Gastrocnemius



Franco Columbo

Former Governor of California!
Arnold
Schwarzenegger

@ Bottom full stretch

**FROM** 

@ Top full

contraction

#### Technique Analyses of Internet Pictures





Knees straight → 1º gastrocnemius

#### Technique Analyses (continued)



More of

thigh less of

knee directly

under pad.

Knees bent → 10 soleus

# Discussion

+ Q?