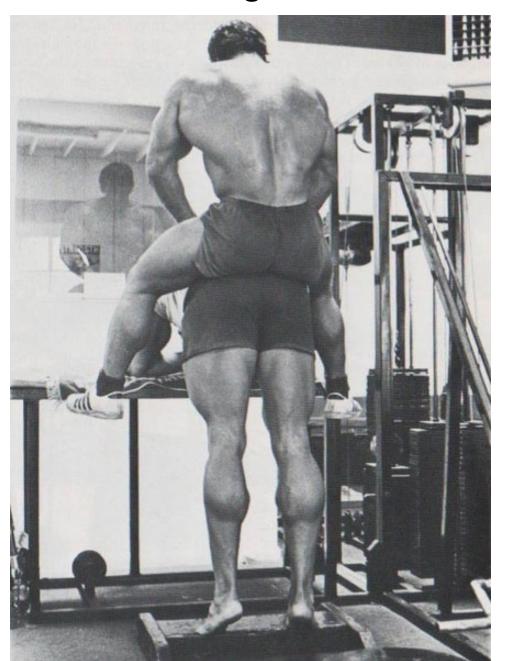

#### Donkey Calf Raise – Straight Knee → Gastrocnemius

Franco Columbo

Former Governor of California!
Arnold
Schwarzenegger

@ Bottom full stretch

**FROM** 

@ Top full

contraction