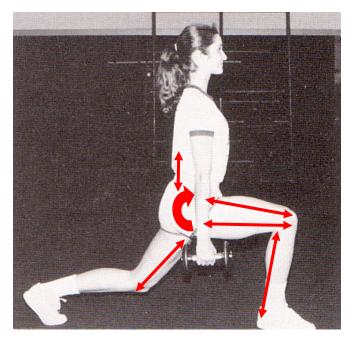

nt</u> Leg extension, leg curl, calf raise (NB:)
- III. Open Discussion

**SOURCES**: VPL, Francis & Martin, McMinn & Hutchings, Panksy +...

# Squat! Lower Body! COG to periphery!

Front Squat

Hip
Thigh front
back
inside
Lower back

Gluteal group
Quadriceps
Hamstrings
Adductors
Erector spinae

**Sprinters** rely upon explosive hip & thigh strength emanating from the Center of Gravity! •







R hip Posterior

# Deeper Gluteal Muscles Look Like Pizza Slices!! Superficial to Deep: *Maximus, Medius, Minimus!*



http://www.anatomyexpert.com/structure\_detail/5715/
Image Source: http://saveyourself.ca/articles/spot-06-gluteus-medius.php

#### Knee Surface Anatomy - UC San Diego Clinical Medicine





### Leg Press

Gluteal group
Quadriceps
Hamstrings
Adductors

- Lower back

# Lunge











# Avoid Overstriding!



# Leg Extension





Front of thigh = quadriceps

# Leg Curl



Posterior thigh = hamstring group

Calf = gastrocnemius (minor involvement)

#### Donkey Calf Raise – Straight Knee → Gastrocnemius



Franco Columbo

Former Governor of California!
Arnold
Schwarzenegger

@ Bottom full stretch

**FROM** 

@ Top full

contraction

#### Technique Analyses of Internet Pictures





Knees straight → 1º gastrocnemius

#### Technique Analyses (continued)



More of

thigh less of

knee directly

under pad.

Knees bent → 10 soleus

# Discussion

+ Q?