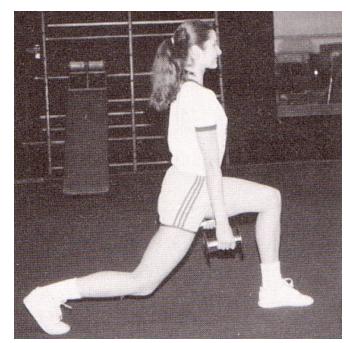

</u> Leg extension, leg curl, calf raise (NB:)
- III. Open Discussion

**SOURCES**: VPL, Francis & Martin, McMinn & Hutchings, Panksy +...

# Squat! Lower Body! COG to periphery!

Front Squat

Hip
Thigh front
back
inside
Lower back

Gluteal group
Quadriceps
Hamstrings
Adductors
Erector spinae

**Sprinters** rely upon explosive hip & thigh strength emanating from the Center of Gravity! •







R hip Posterior

# Deeper Gluteal Muscles Look Like Pizza Slices!! Superficial to Deep: *Maximus, Medius, Minimus!*



http://www.anatomyexpert.com/structure\_detail/5715/
Image Source: http://saveyourself.ca/articles/spot-06-gluteus-medius.php

#### Knee Surface Anatomy - UC San Diego Clinical Medicine





### Leg Press

Gluteal group
Quadriceps
Hamstrings
Adductors

- Lower back

# Lunge











# Avoid Overstriding!



# Leg Extension





Front of thigh = quadriceps

# Leg Curl



Posterior thigh = hamstring group

Calf = gastrocnemius (minor involvement)

#### Donkey Calf Raise – Straight Knee → Gastrocnemius



Franco Columbo

Former Governor of California!
Arnold
Schwarzenegger

@ Bottom full stretch

**FROM** 

@ Top full

contraction

#### Technique Analyses of Internet Pictures





Knees straight → 1º gastrocnemius

#### Technique Analyses (continued)



More of

thigh less of

knee directly

under pad.

Knees bent → 10 soleus

# Discussion

+ Q?