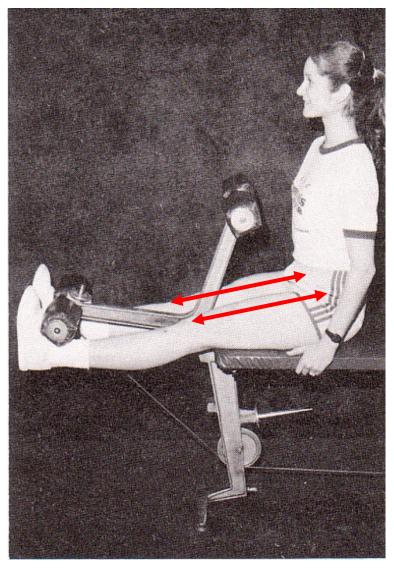

# Leg Curl

Posterior thigh = hamstring group

Calf = gastrocnemius (minor involvement)