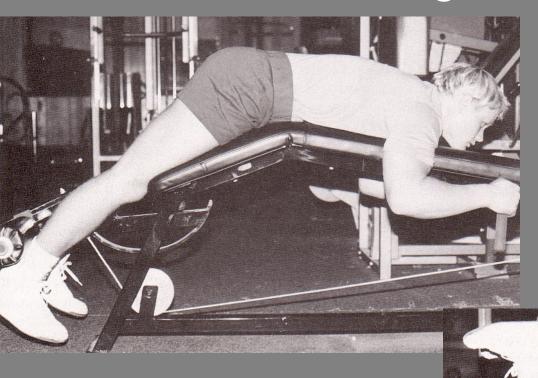

#### Donkey Calf Raise – Straight Knee → Gastrocnemius

Franco Columbo

Former Governor of California!
Arnold
Schwarzenegger

@ Bottom full stretch

**FROM** 

@ Top full

contraction

#### Technique Analyses of Internet Pictures

Knees straight → 1º gastrocnemius

#### Technique Analyses (continued)

More of

thigh less of

knee directly

under pad.

Knees bent → 10 soleus