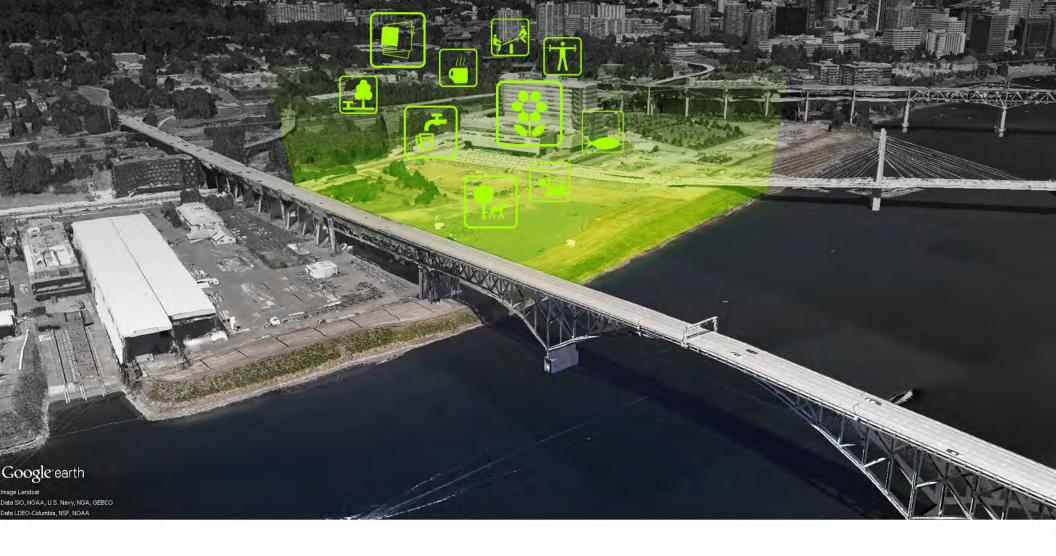

| PLACE                                 | USERS                                      |       |
|---------------------------------------|--------------------------------------------|-------|
| STUDY                                 |                                            |       |
| Willamette River Micro-Eco-System Lab | Professional major students and professors | 5000  |
| Willamette land species planting area | Professions and amatures                   | 5000  |
| Willamette water species raising area | Professions and amatures                   | 5000  |
| Species study & Protection Lab        | Professions                                | 200   |
| Water purification Lab                | Professions                                | 200   |
| Computer Lab                          | Professions and amatures                   | 300   |
| Lectures                              | Professions and amatures                   | 1200  |
| Exhibition                            | Professions and amatures                   | 2000  |
| ADMINISTRATION                        |                                            |       |
| Offices                               | Stuff                                      | 300   |
| Storage                               | Stuff                                      | 500   |
| Field Trip                            | Amatures                                   |       |
|                                       |                                            |       |
| Restaurant                            | Amatures                                   | 1000  |
| Gardenning Space                      | Amatures                                   | 2000  |
| Exercising                            | Amatures                                   | 500   |
| Market                                | Amatures                                   | 2000  |
|                                       |                                            | 25200 |