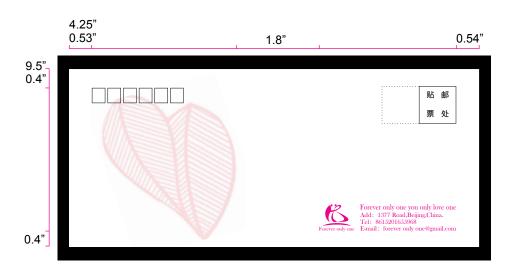

# **Envelope**

Forever Only One uses a standard No. 10 envelopes, which measures 4.25 inches by 9.5 inches.

The postage stamp area provided is to indicate area of stamp. On the left of envelope is a pink leaves, measures 3.5 inch by 3.8 inch, means romantic and eternal. The logo and contact information are in the right., they are 0.4 inch from the bottom.