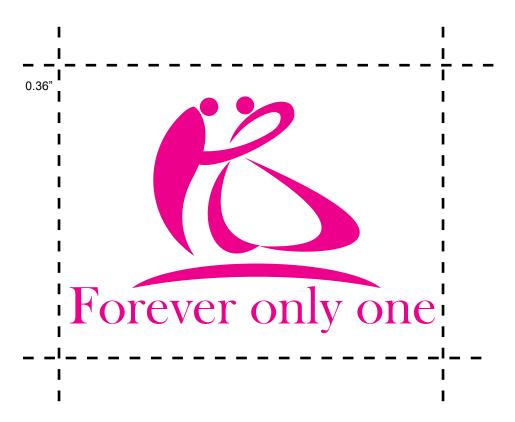

## **Use of Space**

The logo is 2.4 inch tall by 3.8 inch wide. This logo is simple and doesn't need many space requirement, so it can be scaled to fit in any document.

This logo cannot be any changed without express permission of Forever Only One company.