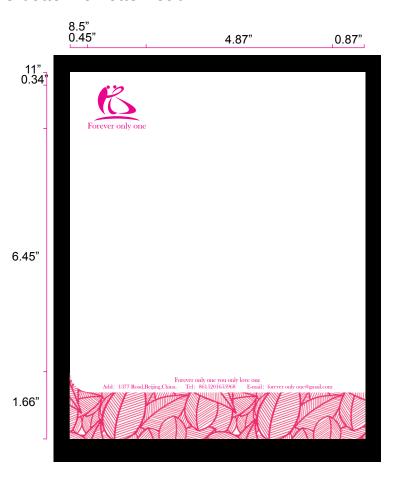

### Letterhead

Forever Only One letterhead measures 8.5 inches by 11 inches. This letterhead uses the same form.

The logo is set upper left, with a 0.34 inch vertical border and 0.45 inch horizontal border.ex is Baskerville Old Face 16.2 point regular. Other contact information are be located at the bottom of letterhead.