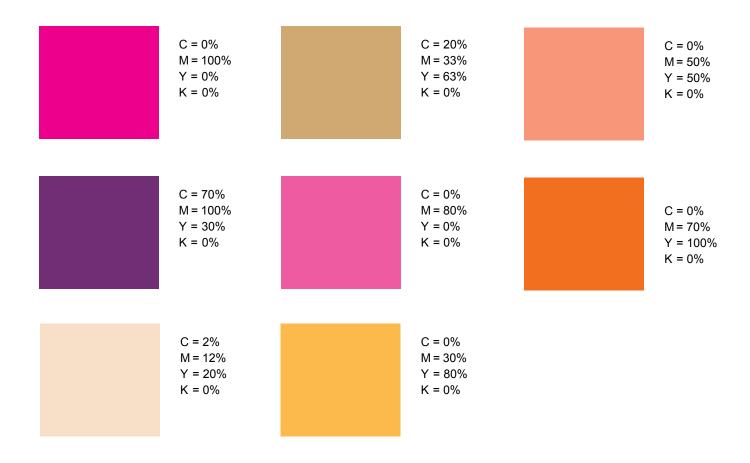

### Color

The official logo color only has one-pink(C=0% M=100% Y=0% K=0%). We will always use this color to represents the company and the color will be used at business card, letterhead and envelope.

This color is an important identification element increasing audience recognition. But in business card, poster and ad, in order to highlight the pink we will use other color to set off.