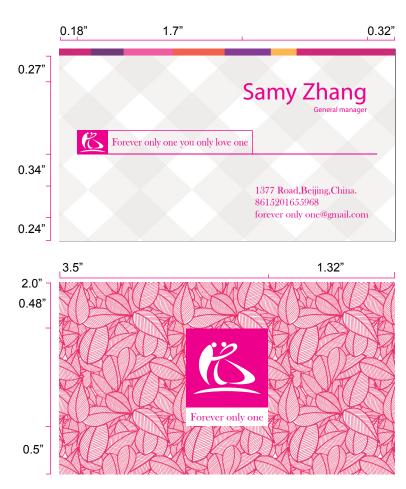

### **Business Card**

The standard business card of Forever Only One uses horizontal layout, measuring 2 by 3.5 inches. The logo and contact information is clearly to see, and alert by pink. The company slogan uses Baskerville Old Face, 10 point regular. The text used for contact information is Myriad Pro. Name is 18 point regular. The contact information is 7.5 point regular.

Marginal measurement of information placement is as shown below.