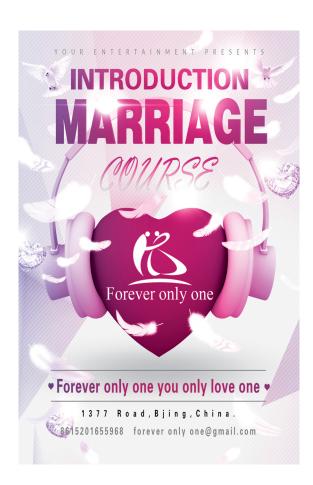

### **Poster**

The poster measures 11 by 17 inch. A big heart with logo is in the middle of poster, wearing a headphone express listening to the voice of the heart.

At the top, there are three word summarize the company's service scope. The dominated color of poster is still pink, color use should be primarily restricted to the company's color standards.