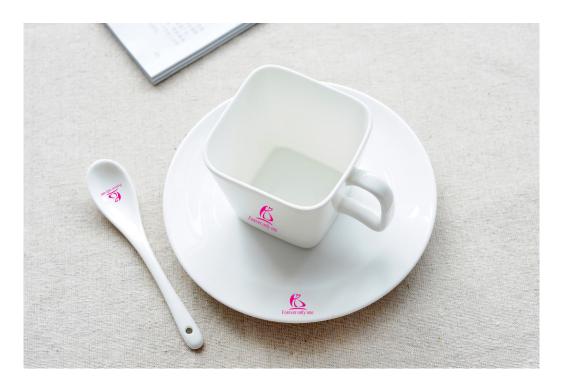

# **Set of Cup**

In Chinese the pronunciation between a cup and a lifetime is very similar, so cup means happiness the whole life.

Although it is an informal way to show off the company, it can be used in many situations, especially in promotion activities.

White suit of cup symbolize pure love. Print pink logo on the white color, it seems simple and beautiful.