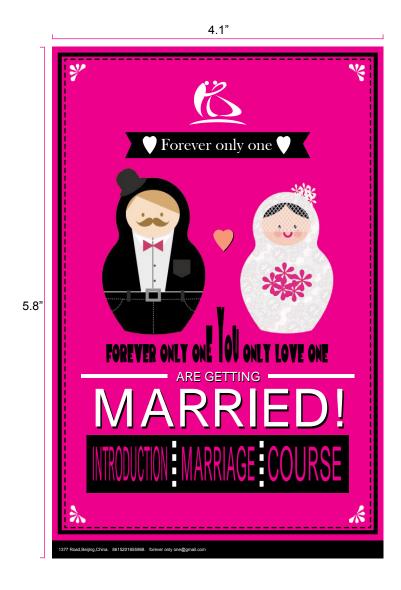

# Display Ad

Below is a sample display advertisement measuring 4.1 by 5.8 inch. The main logo is used, along with the standard pink color.