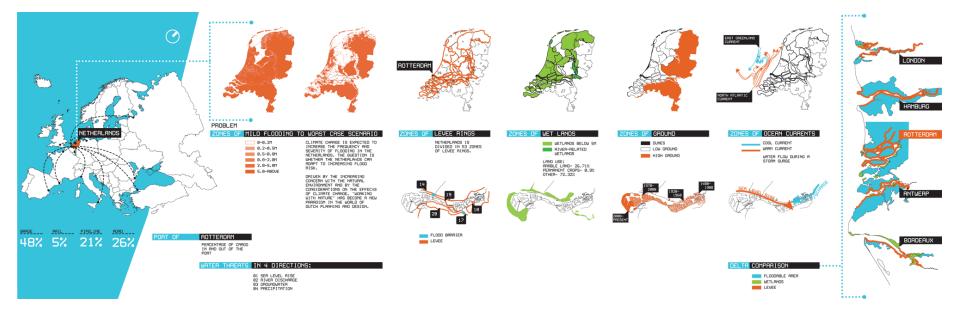

Diagramming: Abstract / Synthesis

Diagramming: Abstract / Synthesis

Indexes and Series

*index:* a value that identifies and is used to locate a particular element within a data array or table.

series: a group or a number of related or similar things, events, etc., arranged or occurring in temporal, spatial, or other order or succession; sequence.

## **Class Objectives:**

- Lecture 1.21: Data Visualization + Time, Series and Indexes
- HOPES: Schedule, Carlo Ratti, MIT Senseable Cities Lab and Andrew Heumann, NBBJ Seattle
- Not Unlike Life Itself
  - Strategies systems
  - Organizations of process
  - "In design terms, landscapes and field organizations set up the conditions for life to evolve."
  - "In other words, arguments for staging uncertainty, for indeterminacy and open-endedness, for endless scenario gaming and datascaping-in fact anything to do with the whole notion of free flexibility and adaptation do not make sense in a world without specific material form and precise design organizations."
- Rhino
  - Drafting systems of lines 3D to 2D workflow.