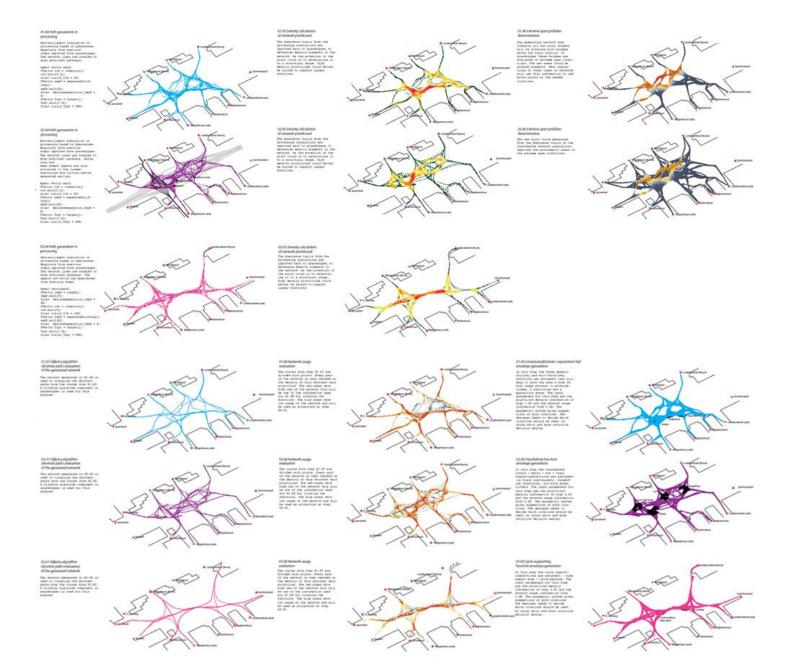

terms, landscapes and field organizations set up the conditions for life to evolve."
  - "In other words, arguments for staging uncertainty, for indeterminacy and open-endedness, for endless scenario gaming and datascaping-in fact anything to do with the whole notion of free flexibility and adaptation do not make sense in a world without specific material form and precise design organizations."
- Rhino
  - Drafting systems of lines 3D to 2D workflow.



/// workshop break ///



Material Location (plan) Time

James Corner- Field Conditions







Single Line (No Help)





DIVERSIFICATION IN TIME (STABILIZED MAINTENANCE / ENHANCED BIODIVERSITY)



PHASING



| ß |   |   |   |   |  |
|---|---|---|---|---|--|
|   |   |   |   |   |  |
|   |   |   |   |   |  |
| F | Ē | Ē | Ð | Ð |  |





















Level 02

Level 03



Level 04



Level 00

Level 01

\*\*\*

S. disetting

8.1.1.1.1.1.14

ň

8-3-3-5-5-5-5-8

8-8-8-8-8-8-8-8-8

5

1111

Level 05

NUMBER OF STREET,

23,88

18

ō.

а÷

0-2

102

Distant.

8-8-8-8-