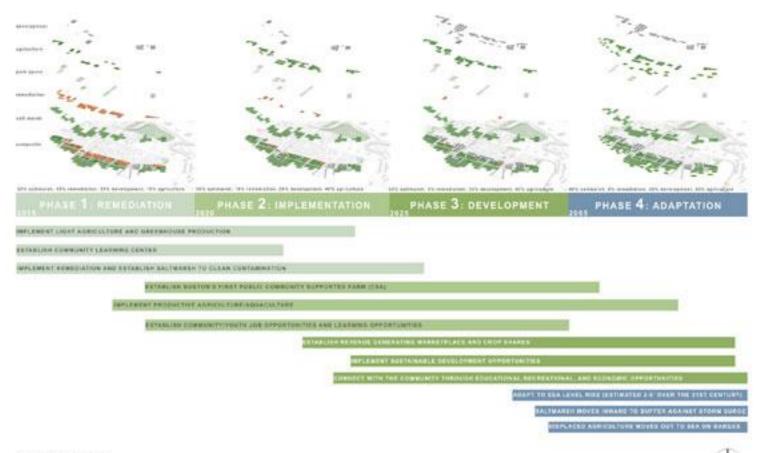

/// workshop break ///

Material Location (plan) Time

James Corner- Field Conditions

Single Line (No Help)

DIVERSIFICATION IN TIME (STABILIZED MAINTENANCE / ENHANCED BIODIVERSITY)

PHASING

| ß |   |   |   |   |  |
|---|---|---|---|---|--|
|   |   |   |   |   |  |
|   |   |   |   |   |  |
| F | Ē | Ē | Ð | Ð |  |