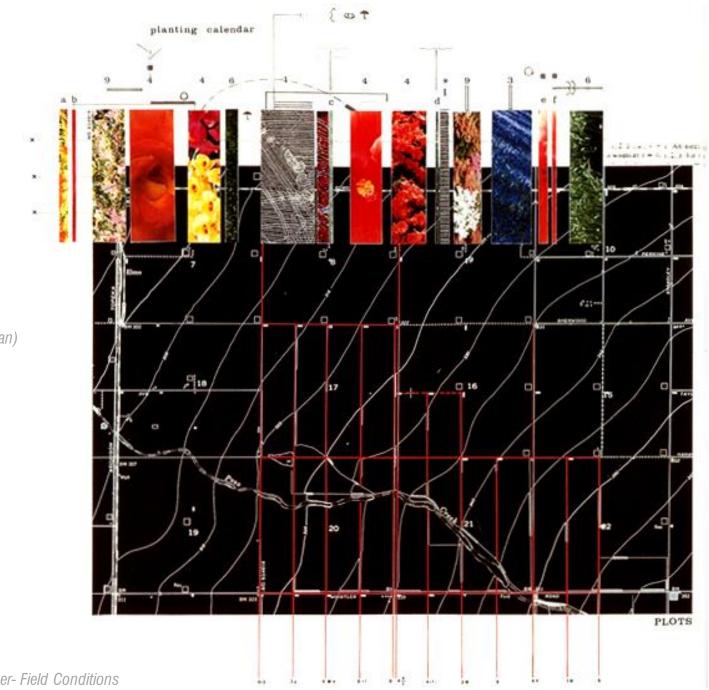

/// workshop break ///

Material Location (plan) Time

James Corner- Field Conditions

Single Line (No Help)

DIVERSIFICATION IN TIME (STABILIZED MAINTENANCE / ENHANCED BIODIVERSITY)

PHASING

| ß |   |   |   |   |  |
|---|---|---|---|---|--|
|   |   |   |   |   |  |
|   |   |   |   |   |  |
| F | Ē | Ē | Ð | Ð |  |