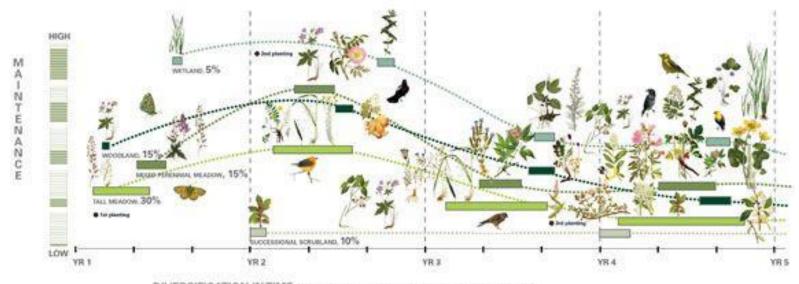

/// workshop break ///

Material Location (plan) Time

James Corner- Field Conditions

Single Line (No Help)

DIVERSIFICATION IN TIME (STABILIZED MAINTENANCE / ENHANCED BIODIVERSITY)

PHASING

| ß |   |   |   |   |  |
|---|---|---|---|---|--|
|   |   |   |   |   |  |
|   |   |   |   |   |  |
| F | Ē | Ē | Ð | Ð |  |