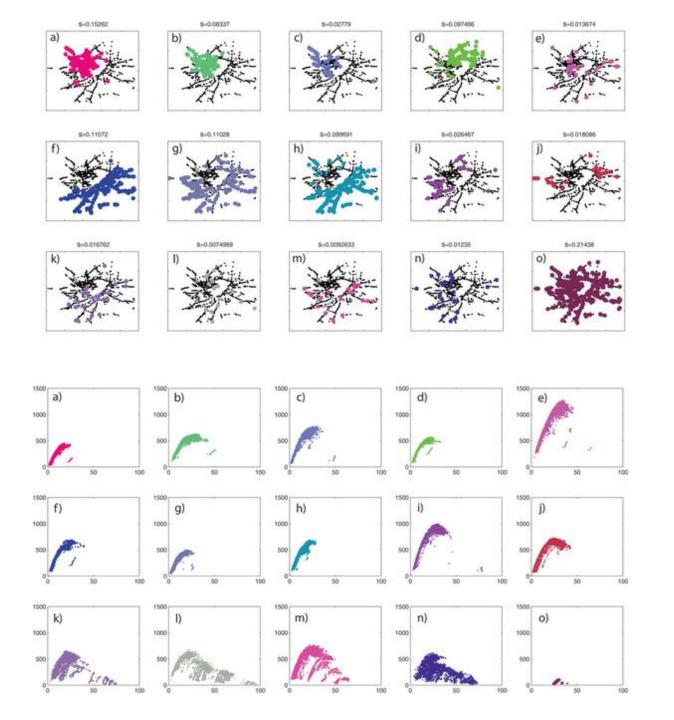

Diagramming: Abstract / Synthesis

Diagramming: Abstract / Synthesis

Indexes and Series

*index:* a value that identifies and is used to locate a particular element within a data array or table.

series: a group or a number of related or similar things, events, etc., arranged or occurring in temporal, spatial, or other order or succession; sequence.