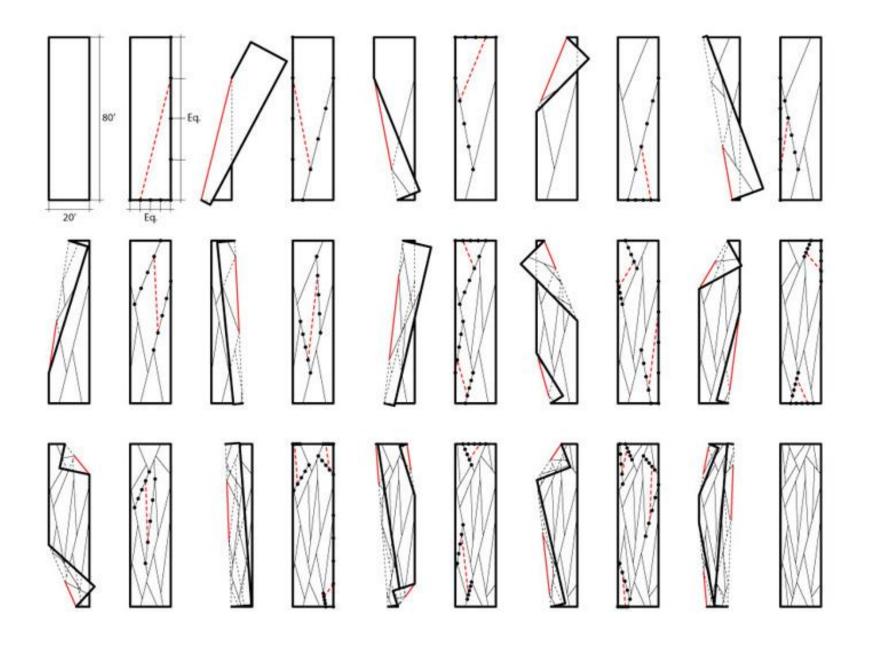

Level 02

Level 03

Level 04

Level 00

Level 01

\*\*\*

S. disetting

8.1.1.1.1.1.14

ň

8-3-3-5-5-5-5-8

8-8-8-8-8-8-8-8-8

5

1111

Level 05

NUMBER OF STREET,

23,88