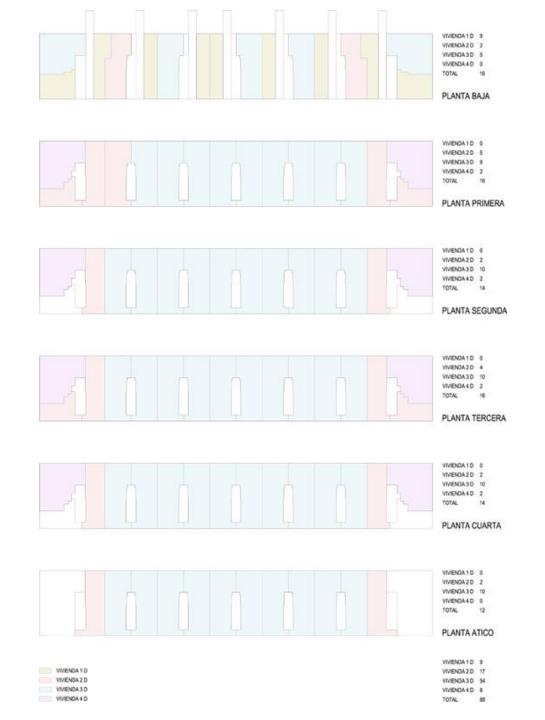

Diagramming: Abstract / Synthesis

Diagramming: Abstract / Synthesis

Indexes and Series

*index:* a value that identifies and is used to locate a particular element within a data array or table.

series: a group or a number of related or similar things, events, etc., arranged or occurring in temporal, spatial, or other order or succession; sequence.